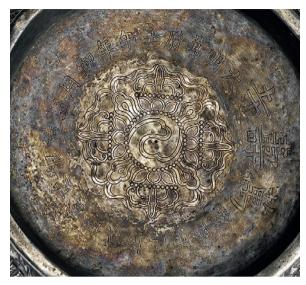

### A RARE PARCEL-GILT BRONZE CEREMONIAL BELL, *GHANTA*

#### XUANDE INCISED SIX-CHARACTER PRESENTATION MARK AND OF THE PERIOD (1426-1435)

The gilt handle of the bell is cast with a face of Buddha wearing an eight-foliate crown, supporting a band of lotus petals and surmounted by a quintuple *vajra*-form finial. The cylindrical handle, inscribed with the six-character presentation mark, is attached to the domed-shaped bell decorated with radiating lotus petals each containing a Sanskrit mantra, above a band of horizontal *vajra* symbols within beaded borders that are repeated above the splayed foot in vertical form. The interior of the bell with three Sanskrit characters, *Om āh hūm* mantra in Lantsa Sanskrit.

明宣德 局部鎏金銅金剛鈴

「大明宣德年施」楷書刻款

#### 來源

US\$72,000-100,000

Rossi & Rossi, 倫敦

鈴銅質,鎏金杵形把手,上飾佛首、覆蓮紋,下方陰刻「大明宣德年 施」直款,鈴身飾一圈覆蓮紋,每瓣內有一梵文字,下承纓絡紋一 圈,間以金剛杵紋兩圈。內壁鑄梵文蘭札體三字眞言「唵啞吽」。

「唵啞吽」為《蓮花生大士心咒》中的頭三個字。

金剛鈴亦稱藏鈴,是藏傳佛教常用法器之一,被視為表明智德,具 摧破煩惱、明示佛智之體堅固二德的法器。此鈴刻有宣德年款,為 明代宮廷製造。北京故宮博物院藏一件造型及紋飾均非常相似之 例,內壁鑄「大明宣德年造」楷書陽文款,見1992年北京出版《清 宮藏傳佛教文物》,圖版132號。亦可參考一件鑄永樂年款例子,見 同上,圖版131號。

另可參考國立故宮博物院藏一件無款的相似例,內壁亦鑄梵文「唵 啞吽」,原存養心殿,見1999年台北出版《皇權與佛法:藏傳佛教 法器特展圖錄》,台北,頁76,圖版8號。

inscription on the interior of the bell 鈴內鑄款