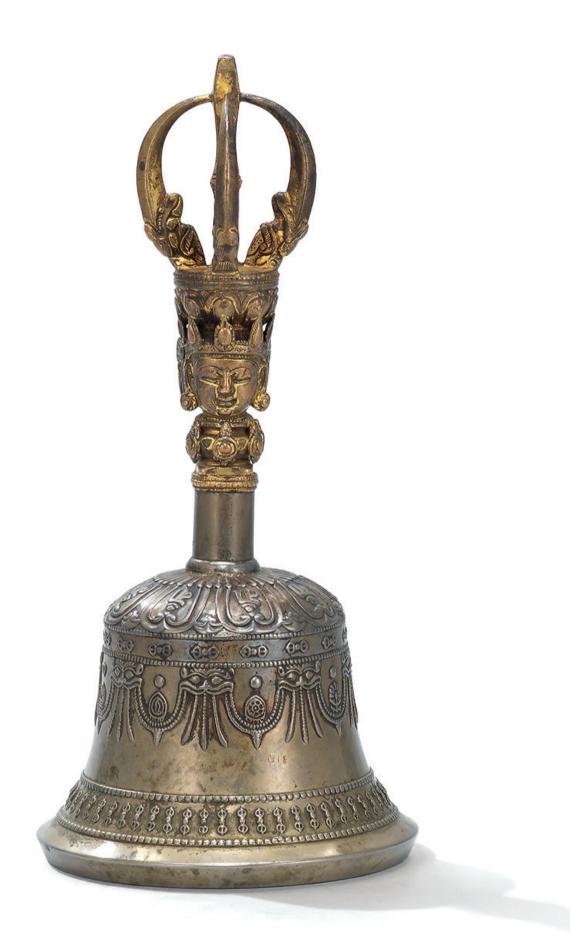

### A RARE PARCEL-GILT BRONZE CEREMONIAL BELL, *GHANTA*

#### XUANDE INCISED SIX-CHARACTER PRESENTATION MARK AND OF THE PERIOD (1426-1435)

The gilt handle of the bell is cast with a face of Buddha wearing an eight-foliate crown, supporting a band of lotus petals and surmounted by a quintuple *vajra*-form finial. The cylindrical handle, inscribed with the six-character presentation mark, is attached to the domed-shaped bell decorated with radiating lotus petals each containing a Sanskrit mantra, above a band of horizontal *vajra* symbols within beaded borders that are repeated above the splayed foot in vertical form. The interior of the bell with three Sanskrit characters, *Om āh hūm* mantra in Lantsa Sanskrit.

8 ¾ in. (22.2 cm.) high

#### HK\$550,000-800,000

#### PROVENANCE

Acquired from Rossi & Rossi, London

The ritual bell, Diamond Bell, or Ghanta serves as a ritual instrument. Bells of this type symbolise sound, the creative word which through vibration transmits the repetition of a mantra. It is the female aspect of wisdom and truth in the void and emptiness. When the bell is struck its sound is brief which represents the concept of a short duration and all that is fleeting. Compare with a similar Xuande example in the Palace Museum Collection, Beijing, bearing a cast Da Ming Xuande nianshi presentation mark on the interior, illustrated in Cultural Relics of Tibetan Buddhism Collected in the Qing Palace, Forbidden City Press, 1992, nos. 132-1, 132-2, 132-3. A Yongle-marked example is also illustrated, ibid., nos. 131-1 and 131-2. It is interesting to note that the present bell is cast with Om āh hūm in Lantsa Sanskrit, which forms the beginning of the Padmasambhava mantra, Om Ah Hum Vajra Guru Padma Siddhi Hum.

Compare also a related Tibetan ritual bell cast with the same mantra on the interior, illustrated in *Monarchy and Its Buddhist Way*, *Tibetan-Buddhist Ritual Implements in the National Palace Museum*, Taipei, 1999, p. 76, no. 8.

明宣德 局部鎏金銅金剛鈴

「大明宣德年施」楷書刻款

#### 來源

US\$72,000-100,000

Rossi & Rossi, 倫敦

鈴銅質,鎏金杵形把手,上飾佛首、覆蓮紋,下方陰刻「大明宣德年 施」直款,鈴身飾一圈覆蓮紋,每瓣內有一梵文字,下承纓絡紋一 圈,間以金剛杵紋兩圈。內壁鑄梵文蘭札體三字眞言「唵啞吽」。

「唵啞吽」為《蓮花生大士心咒》中的頭三個字。

金剛鈴亦稱藏鈴,是藏傳佛教常用法器之一,被視為表明智德,具 摧破煩惱、明示佛智之體堅固二德的法器。此鈴刻有宣德年款,為 明代宮廷製造。北京故宮博物院藏一件造型及紋飾均非常相似之 例,內壁鑄「大明宣德年造」楷書陽文款,見1992年北京出版《清 宮藏傳佛教文物》,圖版132號。亦可參考一件鑄永樂年款例子,見 同上,圖版131號。

另可參考國立故宮博物院藏一件無款的相似例,內壁亦鑄梵文「唵 啞吽」,原存養心殿,見1999年台北出版《皇權與佛法:藏傳佛教 法器特展圖錄》,台北,頁76,圖版8號。

inscription on the interior of the bell 鈴內鑄款