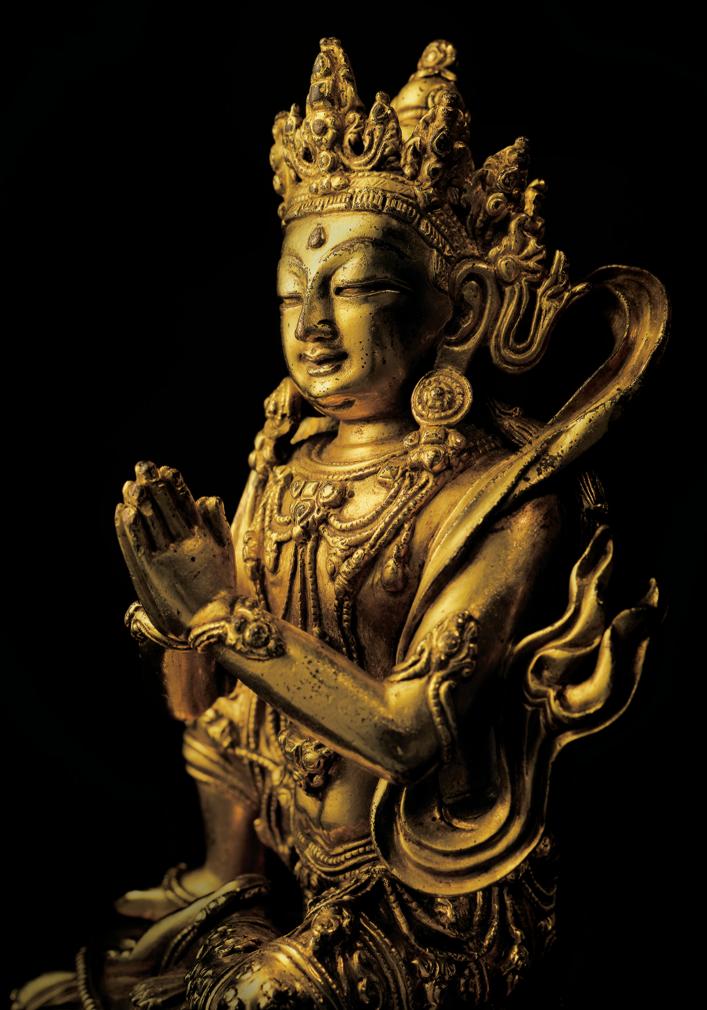

### A HIGHLY IMPORTANT AND VERY RARE MALLA-STYLE GILT-BRONZE AND SILVER-INLAID SEATED FIGURE OF BUDDHA SHAKYAMUNI

#### TIBET, 13TH-14TH CENTURY

The majestic deity is superbly cast seated in *dhyanasana* with his hands in *bhumisparsa mudra*, wearing an intricately executed patchwork robe over his left shoulder with silver-inlaid beaded rims, the robe gathered in cascading folds at the shoulder and at his ankles, his rounded face with downcast eyes, bow-shaped mouth flanked by long pendulous ear lobes, his hair arranged in tight curls rising to a domed *ushnisha*, richly gilt overall, the figure retains the original consecrated materials sealed with a gilt base plate incised with a lotus flowerhead.

15 ¾ in. (40 cm.) high

#### Estimate on Request 估價待詢

#### PROVENANCE

Benny Rustenburg, Amsterdam, acquired prior to 1980 Acquired from above in 1989

#### 西藏十三/十四世紀 鎏金銅嵌銀釋迦牟尼佛坐像

佛陀全跏趺坐,右手下垂作觸地式,左手施冥想印。身穿袈裟,袒 露右肩,衣襬上下兩層堆疊皺摺。袈裟襟沿嵌銀焊珠紋飾兩排,間 以陰刻花紋。雙眼目光垂視,眉間嵌松綠石,雙唇略帶微笑,神情 莊重慈祥。髻上有鎏金銅寶珠頂。裝藏板原封未被打開,上陰刻蓮 花紋。

#### 來源

Benny Rustenburg,阿姆斯特丹,入藏於1980年以前 美國西岸私人收藏,1989年購自Benny Rustenburg

X-ray detail X 光細圖

While almost the entire figure is fire gilt, in which mercury is used to adhere gold to the bronze surface beneath, the beaded hems of the robes on the front of the figure are picked out in silver inlay. Although mixed silver and gilt decorated figures were often found in the earlier bronze casting centres of North India, including during the Pala period, they are incredibly rare for this early period of Tibetan art. Such a technique requires masterful expertise, and this example embodies the virtuosity of the Tibetan bronze casters of the 14th century.

Compare the present figure with a related but smaller figure, originally in the Pan-Asian Collection and personal collection of Robert Hatfield Ellsworth and now in a private collection (fig. 1). The Ellsworth figure, despite depicting a crowned Buddha, is remarkably similar in terms of sculptural decoration and style. The figure is dressed in a patchwork robe, with raised beaded hems in both silver and gold, and with an incised leaf pattern similar to that of the present example. A Chinese woodblock print from the 13th/14th century shows that this iconography of Buddha with patchwork robe was a very popular subject at the time and was already well known in China (fig. 2). While the Ellsworth figure is in silver, the exposed skin and face of the figure was originally covered in cold gold, meaning the original effect would have been one of shimmering contrast between the silver and gold areas. The present figure magnifies that contrasting effect by eschewing the cold gold for luminous fire gilding. Apart from the Ellsworth example, few other works of Himalayan sculpture that employ both gold and silver are known.

本像通體施鎏金,用水銀溶解金粉塗在銅上,再進爐燒製使水銀蒸發,造成金色外表。袍襟及袍下緣的連珠紋則用嵌銀的方式增色。雖然北印度,包括帕拉時期的造像時有見加銀的例子,西藏早期造像身上同時出現鎏金及嵌銀的現象非常罕見,也令人讚嘆西藏早期鑄銅匠人的技巧與能耐。

比較一件高 23 公分的銀佛坐像(圖一),為泛亞洲及安思遠舊藏, 現在在一私人藏家手中。安思遠舊藏例雖然多加了頭上寶冠,但是其 造型及體態還有衣飾的風格都與本造像非常接近。安思遠例身穿百衲 服,袍上綴連珠紋,袍襟及底緣上刻金錢紋,與本像大體相同。從一 幅南宋到元至正年間的木刻版畫上(圖二)可見,百衲服坐佛在當時 是廣泛流傳的一個題材,在中國本土也常見。安思遠例雖然爲銀質, 但是臉部及皮膚本來有漆金,所以原來想表現的是金銀交輝的視覺效 果。本坐像比它更勝一尺,通體用熠熠發光的鎏金,再局部嵌銀,燦 爛奪目。除了安思遠例之外,如本像一樣有金銀對比效果的喜馬拉雅 造像非常少見。

Former collection of Robert Ellsworth 安思遠舊藏

Woodblock print circa. 1300 磧砂藏引首,南宋紹定至元至治