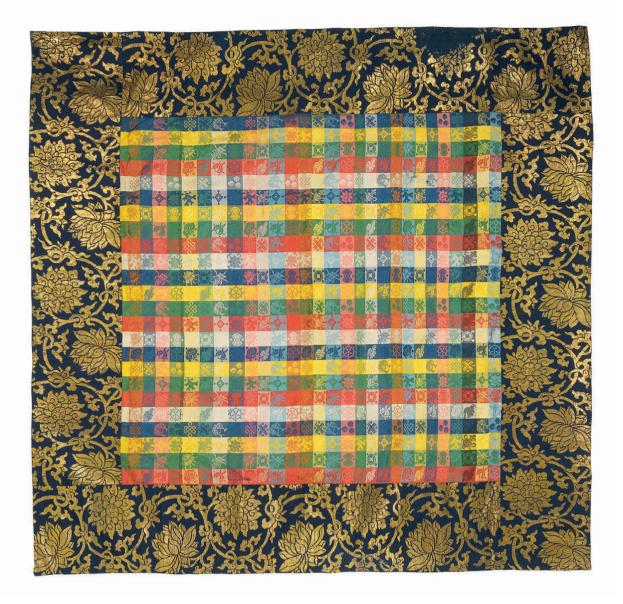

### 2817 A SILK BROCADE BUDDHIST LAMA'S ALTAR TABLE COVER

### QING DYNASTY, 18TH CENTURY

The central panel is colourfully woven with a chequered pattern, each square containing a *Bajixiang* 'Eight Buddhist Emblems' or *zabao* 'miscellaneous treasures'. The border is woven in gold-wrapped threads with elaborate lotus scrolls against a sapphire-blue ground. The cover has a greyish-blue silk backing. 38  $\frac{1}{8}$  x 38  $\frac{1}{8}$  in. (97 x 97 cm.)

### HK\$120,000-180,000

US\$16,000-23,000

### PROVENANCE

A private collection, acquired in Hong Kong in 2004

The quality of this altar table cover suggests that it was used by a high-ranking Tibetan Buddhist Lama, upon which he would place his bell, *dorge* and other ritual instruments.

### 清十八世紀 織錦八吉祥雜寶紋佛壇供桌圍

### 來源

私人珍藏,2004年購於香港

此桌圍繡工精緻,色彩鮮麗,如拼布般的佈局極富巧思,應原為身 分尊貴的大喇嘛所用。