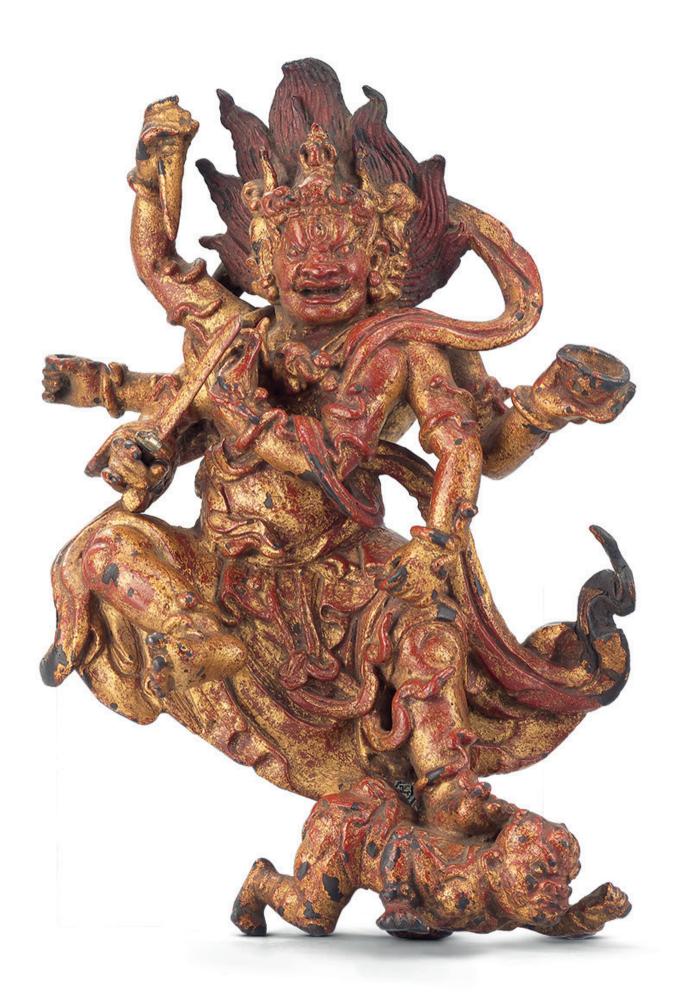

### 2805 A VERY RARE LACQUERED BRONZE FIGURE OF VAJRAKILA

# DATED TIANLI SECOND YEAR, CORRESPONDING TO 1329 AND OF THE PERIOD, OR POSSIBLY EARLIER

The deity is robustly cast seated in *rajalilasana* with his right leg raised and left foot stamping on a crouching devil. He has six arms; the upper right arm is raised high holding a *purba*, while two others are holding a sword and a *kapala*. He has three faces; the principal face has a ferocious expression with mouth agape revealing his fangs below bulging eyes, including a third eye. The two other faces have calmer countenances. The flame-like hair is adorned with a *vajra* in the centre. The bronze is lacquered in red and gold. The interior underside has a carved eleven-character inscription. 10 in. (25.5 cm.) high, box

#### HK\$600,000-800,000

**PROVENANCE** Acquired in Japan in the 1990s US\$78,000-100,000

#### 元 天曆二年(1329年)或更早 漆金銅橛金剛坐像

銘文:天曆二年圓濟宮比丘普瑞

#### 來源

1990年代購於日本

橛金剛三頭六臂,半跏趺坐,左腳踏在一小鬼身上。上右臂高舉,持一金剛橛,另有兩臂分持一劍與一喀巴拉。主面呈忿怒相,呲牙咧嘴,三目猙獰;餘二面較為平靜。怒髮衝冠,髮中央有金剛杵,頭戴骷髏,有小蛇從其中探頭而出。通體髹紅漆,漆上塗金。銘文刻於內部下方。

inscription 銘文

The inscription can be translated:

Second year of Tianli (1329), Yuanji Shrine, Monk Purui