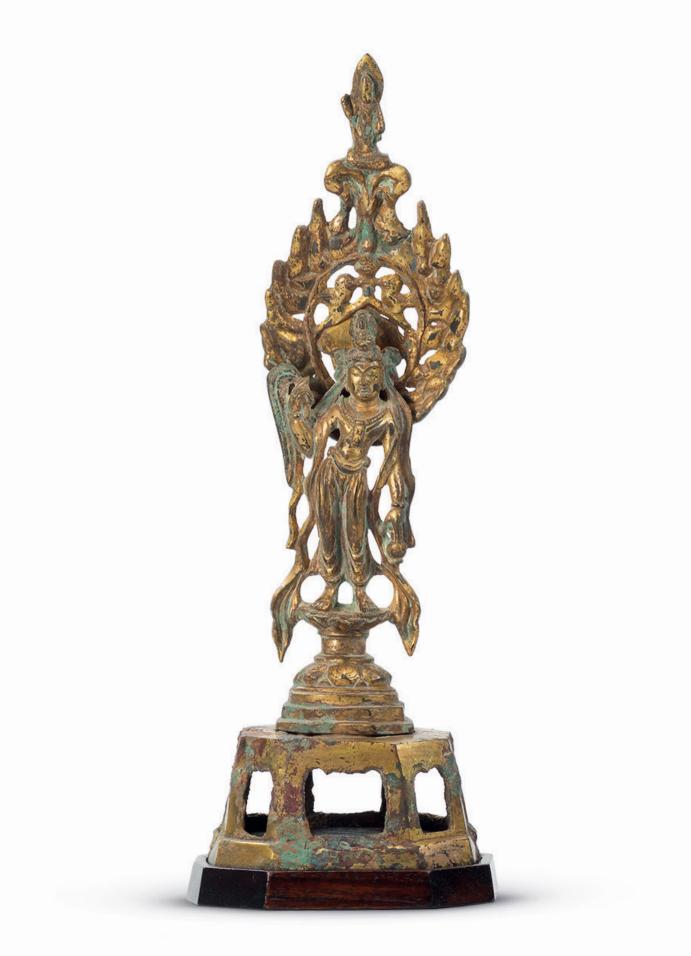

# 2803 A VERY RARE GILT-BRONZE STANDING FIGURE OF WILLOW GUANYIN

#### TANG DYNASTY (AD 618-907)

The Bodhisattva of compassion is cast standing in *tribhangka* on a lotus pedestal above a pierced hexagonal base. His right arm is raised, holding a willow branch, while his pendent left arm holds an ambrosia bottle. Adorned with a long necklace, bangles, a *dhoti* and a long flowing shawl around his shoulders. The hair is fashioned in a high chignon, and adorned in the centre with the figure of Amitabha. He has an elaborate detachable flaming *mandorla* pierced with two birds in the centre, and surmounted by a standing Amitabha.

10 in. (25.5 cm.) high, wood stand, Japanese wood box

#### 唐 鎏金銅楊柳觀音立像

#### 展覽

根津美術館,《金銅佛展》,東京,1962年4月28日-5月13日 大阪市立美術館,《隋唐の美術》,大阪,1978年,目錄 3-65號

This rare figure is a fine example of Tang gilt-bronze sculpture, and displays many characteristics of the period. Willow Guanyin is a very popular subject during the Tang dynasty, and probably gained prominence after the early 8th century. An early example of this iconography is the mural painting of the Willow Guanyin on the west wall in Cave 320 of Dunhuang, in which the deity is depicted holding a willow branch in his right hand, and an ambrosia bottle in his left, just like the present figure. Compare also an example of the Eleven-Headed Avalokitesvara in the Shanghai Museum, illustrated in Saburo Matsubara, Chinese Buddhist Sculpture, Tokyo, 1966, p. 262, pl. a, where the deity holds the willow branch on the left hand, and the bottle on the right. The Shanghai Museum example also has a very similar lotus pedestal and hexagonal base. It is very rare for these figures to retain their original mandorla, and accompanying the current figure is a particularly elaborate example. Compare to the Willow Guanyin in the Asian Art Museum of San Francisco, which also has a very ornate mandorla, illustrated in Jin Shen, Haiwai ji Gangtai cang lidai foxiang, Shanxi, 2000, p. 505.

觀音立於蓮花台座上,下承一六方開光底托。三彎站姿,右手持楊 柳枝,左手下垂持甘露瓶。頸戴項鍊,腕穿手鐲,下身裹裙,肩上 披綵,髮束高髻,中有一阿彌陀佛像。背光富麗堂皇,上有二鳥相 對,頂有阿彌陀佛立像。

此像爲盛唐時金銅造像的精品,曾兩次於日本受邀重要的展覽,可 見前人對它的重視。楊柳觀音是唐朝非常受喜愛的造像題材,大約 於八世紀初開始被信徒廣泛供奉。敦煌莫高窟320窟的西壁就畫有一 尊楊柳觀音,是這種題材的一個早期例子。與本尊一樣,壁畫上的 觀音也是右手持楊柳,左手拿甘露瓶。另外上海博物館有一件鎏金 銅十一面觀音,則是右手拿甘露瓶,左手持楊柳,著錄於松原三郎 的《中国仏教彫刻史研究》,東京,1966年,頁262,圖版a。上海 的例子與本尊有非常類似的蓮花座和六方底托。此類銅像的背光保 存下來的很少,且本尊的背光富麗堂皇,非常難得。試比較舊金山 亞洲藝術博物館的一件楊柳觀音立像,其背光也非常精美完整,著 錄於金申編《海外及港台藏歷代佛像》,山西,2000年,頁505。