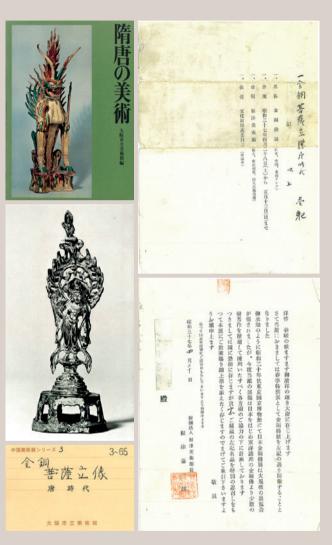

#### TANG DYNASTY (AD 618-907)

The Bodhisattva of compassion is cast standing in *tribhangka* on a lotus pedestal above a pierced hexagonal base. His right arm is raised, holding a willow branch, while his pendent left arm holds an ambrosia bottle. Adorned with a long necklace, bangles, a *dhoti* and a long flowing shawl around his shoulders. The hair is fashioned in a high chignon, and adorned in the centre with the figure of Amitabha. He has an elaborate detachable flaming *mandorla* pierced with two birds in the centre, and surmounted by a standing Amitabha.

#### EXHIBITED

Nezu Art Museum, *Kondō Butsu Ten*, Tokyo, 28 April – 13 May 1962

Osaka Municipal Art Museum, *Zui Tō no Bijutsu*, Osaka, 1978, Catalogue no. 3-65

#### 展覽

根津美術館,《金銅佛展》,東京,1962年4月28日-5月13日 大阪市立美術館,《隋唐の美術》,大阪,1978年,目錄 3-65號

This rare figure is a fine example of Tang gilt-bronze sculpture, and displays many characteristics of the period. Willow Guanyin is a very popular subject during the Tang dynasty, and probably gained prominence after the early 8th century. An early example of this iconography is the mural painting of the Willow Guanyin on the west wall in Cave 320 of Dunhuang, in which the deity is depicted holding a willow branch in his right hand, and an ambrosia bottle in his left, just like the present figure. Compare also an example of the Eleven-Headed Avalokitesvara in the Shanghai Museum, illustrated in Saburo Matsubara, Chinese Buddhist Sculpture, Tokyo, 1966, p. 262, pl. a, where the deity holds the willow branch on the left hand, and the bottle on the right. The Shanghai Museum example also has a very similar lotus pedestal and hexagonal base. It is very rare for these figures to retain their original mandorla, and accompanying the current figure is a particularly elaborate example. Compare to the Willow Guanyin in the Asian Art Museum of San Francisco, which also has a very ornate mandorla, illustrated in Jin Shen, Haiwai ji Gangtai cang lidai foxiang, Shanxi, 2000, p. 505.

觀音立於蓮花台座上,下承一六方開光底托。三彎站姿,右手持楊 柳枝,左手下垂持甘露瓶。頸戴項鍊,腕穿手鐲,下身裹裙,肩上 披綵,髮束高髻,中有一阿彌陀佛像。背光富麗堂皇,上有二鳥相 對,頂有阿彌陀佛立像。

此像爲盛唐時金銅造像的精品,曾兩次於日本受邀重要的展覽,可 見前人對它的重視。楊柳觀音是唐朝非常受喜愛的造像題材,大約 於八世紀初開始被信徒廣泛供奉。敦煌莫高窟320窟的西壁就畫有一 尊楊柳觀音,是這種題材的一個早期例子。與本尊一樣,壁畫上的 觀音也是右手持楊柳,左手拿甘露瓶。另外上海博物館有一件鎏金 銅十一面觀音,則是右手拿甘露瓶,左手持楊柳,著錄於松原三郎 的《中国仏教彫刻史研究》,東京,1966年,頁262,圖版a。上海 的例子與本尊有非常類似的蓮花座和六方底托。此類銅像的背光保 存下來的很少,且本尊的背光富麗堂皇,非常難得。試比較舊金山 亞洲藝術博物館的一件楊柳觀音立像,其背光也非常精美完整,著 錄於金申編《海外及港台藏歷代佛像》,山西,2000年,頁505。