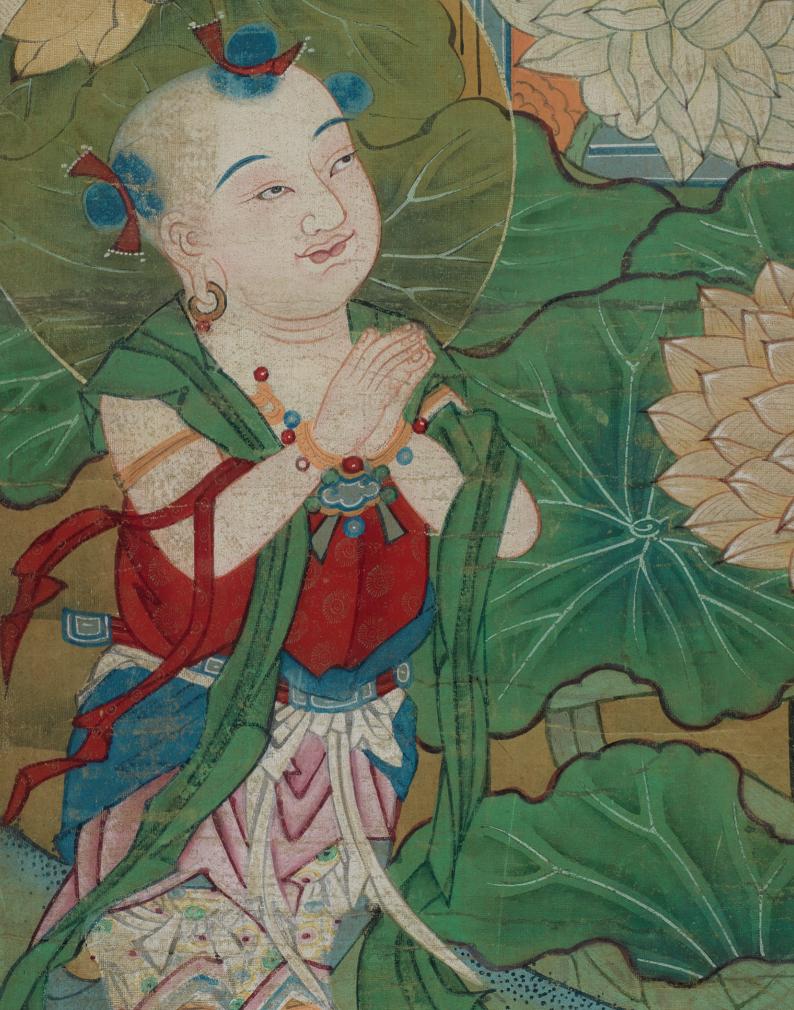

### A BUDDHIST VOTIVE PAINTING OF **GUANYIN AND SUDHANA**

### MING DYNASTY (1368-1644)

The painting depicts Guanyin with a circular halo and halfopened downcast eyes against a background of a bamboo grove and a white parrot perched on a large rock. She reclines against an ornate balustrade above a blossoming lotus pond and wears a long, loose-fitting white robe with a bejewelled crown accommodating Amitabha Buddha. A vase with a willow sprig can be seen on her right-hand side and in the lower left of the painting is Sudhana standing on a rock and paying homage. The seal at the top centre is in both Chinese and Manchu scripts suggesting that the painting was collected by Prince Guo (1697-1738), Yunli, the 17th son of Emperor Kangxi.

Scroll, mounted and framed, ink and colour on hemp  $75\frac{3}{4} \times 36\frac{1}{2}$  in. (192 x 92.5 cm.) With seal of Prince Guo and ten other collector's seals

#### 眀 蓮池觀音像

### 來源

香港蘇富比,2003年4月27日,拍品319號

鑒藏印:「和碩果親王之寶」、「玄賞齋」等十一人

此畫繪白衣觀音,悠然坐在蓮池亭台間,斜倚欄杆,並俯視蓮池中 盛開朵朵的蓮花,後方還見假山及數株紫竹,石上棲身一枝金剛鸚 . 鵡。 觀音頭戴寶冠,冠中有阿彌陀佛。 其右欄柱上置一楊柳淨瓶, 左下角有善財童子赤足立於岩上,其雙手合十呈禮拜觀音貌。此畫 中央高處並鈐有滿漢合璧的「和碩果親王之寶」藏印。

Seal of Prince Guo 「和碩果親王之寶」印