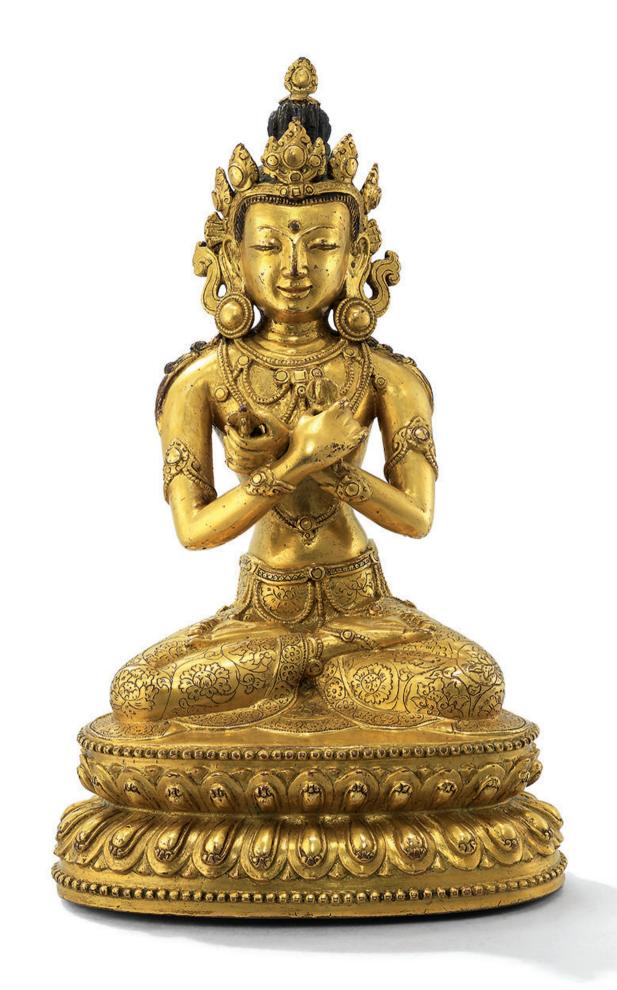

### A VERY RARE IMPERIAL GILT-BRONZE FIGURE OF BODHISATTVA

#### YONGLE-XUANDE PERIOD (1403-1435)

The figure is cast seated on a lotus base in a variant of the royal ease posture, *rajalilasana*, with the left leg bent horizontally and right leg bent vertically, the body turned to the left with both hands held together in *anjali mudra*, a gesture of offering and veneration, the facial features are finely detailed with lips indented to provide a smiling expression, crowned with an elaborate diadem before a high topknot, adorned with a complex network of beaded jewels falling about the bare torso and over the *dhoti* finely detailed with florettes. Accompanied by a copy of *Art and Faith at the Crossroads: Tibeto-Chinese Buddhist Images and Ritual Implements from the 12th to the 15th Century* by Robert R. Bigler, Zurich, 2013. 5 ¼ in. (13.3 cm.) high (2)

#### HK\$2,400,000-3,500,000

US\$320,000-450,000

#### PROVENANCE

Estate of Baroness Garnett Von Stackelberg Sold at Christie's Hong Kong, 30 May 2006, lot 1542 Dr. Robert R. Bigler, Zurich

#### LITERATURE

Robert R. Bigler, *Art and Faith at the Crossroads: Tibeto-Chinese Buddhist Images and Ritual Implements from the 12th to the 15th Century*, Zurich, 2013, front cover (**fig. 1**) and pp. 84–5, no. 31

#### 明永樂/宣德 御製鎏金銅菩薩像

The present figure belongs to an exceptional group of early bronzes made by the Imperial workshops of the early 15th century, characterised by their excellent quality of casting, rich gilding, and the outstanding execution of details. The portrayal of figure in a state of animation is a particular point of note, and is comparable to a number of similar Avalokitesvara images cast in a kneeling pose from this period, such as the larger Xuandemarked gilt-bronze Bodhisattva (21 cm. high), illustrated in *On the Path to Enlightenment*, The Berti Aschmann Foundation of Tibetan Art at the Museum Rietberg, Zurich, p. 123, no. 72. The Berti Aschmann bronze, which has been suggested that it is conceivably representing a member of the Chinese imperial family, *ibid*, and the present figure share similarities in the depiction of the rounded facial features and personal adornments.

The superb quality of casting is particularly evident through the details of the *dhoti*, the level of exquisiteness is comparable to a number of Xuande-marked examples, illustrated by U. von Schroeder, *Indo-Tibetan Bronzes*, Hong Kong, 1981, pp. 524–527, figs. 148B, 148D, 148G and 149A, and 149F.

The double-domed topknot seen on the current figure is rarely represented on figures of this period and seems to only appear on those of the highest casting quality. Compare to a finely cast Yongle-marked gilt-bronze figure of Marichi with a nearly identical topknot, sold at Sotheby's Hong Kong, 7 October 2010, lot 2141. 觀音半跏趺坐於蓮座上,手持祈禱印,下身繫裙,肩有飄帶,身戴 珠寶瓔珞,頭戴五葉寶冠,整體鑄造精細華美,金水飽滿,體現了 明初宮廷藏傳佛像精湛的水平。其生動自然的姿態亦可見於同期的 其他造像上,如Berti Aschmann西藏藝術基金會所藏的一尊宣德款尺 寸較大的菩薩像(21公分),見《On the Path to Enlightenment》, 蘇黎世,頁123,圖版72號,其雙腿左跪右屈,雙手舉於胸前,臉龐 豐腴雍容,風格與此尊觀音十分相近。該圖錄作者認爲其面容應是 模傚當時的皇家成員所造。

此尊觀音裙上的花卉及瓔珞等細節極為突出精緻,類似的表現手法可見於幾尊宣德款造像,參考凡.施羅德著《印度西藏銅雕》,香港,1981年,頁524-527,圖148B、148D、148G、149A及149F。而另外一個特點是其頭上的重髻,此於明初宮廷造像上較罕見,但於一尊永樂款鎏金銅摩利支天像上亦可見得,見香港蘇富比,2010年10月7日,拍品2141號。