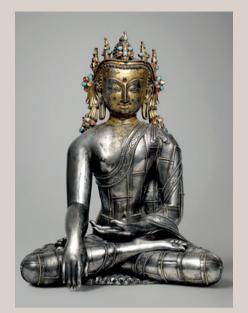

### A HIGHLY IMPORTANT AND VERY RARE MALLA-STYLE GILT-BRONZE AND SILVER-INLAID SEATED FIGURE OF BUDDHA SHAKYAMUNI

#### TIBET, 13TH-14TH CENTURY

The majestic deity is superbly cast seated in *dhyanasana* with his hands in *bhumisparsa mudra*, wearing an intricately executed patchwork robe over his left shoulder with silver-inlaid beaded rims, the robe gathered in cascading folds at the shoulder and at his ankles, his rounded face with downcast eyes, bow-shaped mouth flanked by long pendulous ear lobes, his hair arranged in tight curls rising to a domed *ushnisha*, richly gilt overall, the figure retains the original consecrated materials sealed with a gilt base plate incised with a lotus flowerhead.

15 ¾ in. (40 cm.) high

#### Estimate on Request 估價待詢

#### PROVENANCE

Benny Rustenburg, Amsterdam, acquired prior to 1980 Acquired from above in 1989

#### 西藏十三/十四世紀 鎏金銅嵌銀釋迦牟尼佛坐像

佛陀全跏趺坐,右手下垂作觸地式,左手施冥想印。身穿袈裟,袒 露右肩,衣襬上下兩層堆疊皺摺。袈裟襟沿嵌銀焊珠紋飾兩排,間 以陰刻花紋。雙眼目光垂視,眉間嵌松綠石,雙唇略帶微笑,神情 莊重慈祥。髻上有鎏金銅寶珠頂。裝藏板原封未被打開,上陰刻蓮 花紋。

#### 來源

Benny Rustenburg,阿姆斯特丹,入藏於1980年以前 美國西岸私人收藏,1989年購自Benny Rustenburg

X-ray detail X 光細圖

While almost the entire figure is fire gilt, in which mercury is used to adhere gold to the bronze surface beneath, the beaded hems of the robes on the front of the figure are picked out in silver inlay. Although mixed silver and gilt decorated figures were often found in the earlier bronze casting centres of North India, including during the Pala period, they are incredibly rare for this early period of Tibetan art. Such a technique requires masterful expertise, and this example embodies the virtuosity of the Tibetan bronze casters of the 14th century.

Compare the present figure with a related but smaller figure, originally in the Pan-Asian Collection and personal collection of Robert Hatfield Ellsworth and now in a private collection (fig. 1). The Ellsworth figure, despite depicting a crowned Buddha, is remarkably similar in terms of sculptural decoration and style. The figure is dressed in a patchwork robe, with raised beaded hems in both silver and gold, and with an incised leaf pattern similar to that of the present example. A Chinese woodblock print from the 13th/14th century shows that this iconography of Buddha with patchwork robe was a very popular subject at the time and was already well known in China (fig. 2). While the Ellsworth figure is in silver, the exposed skin and face of the figure was originally covered in cold gold, meaning the original effect would have been one of shimmering contrast between the silver and gold areas. The present figure magnifies that contrasting effect by eschewing the cold gold for luminous fire gilding. Apart from the Ellsworth example, few other works of Himalayan sculpture that employ both gold and silver are known.

本像通體施鎏金,用水銀溶解金粉塗在銅上,再進爐燒製使水銀蒸發,造成金色外表。袍襟及袍下緣的連珠紋則用嵌銀的方式增色。雖然北印度,包括帕拉時期的造像時有見加銀的例子,西藏早期造像身上同時出現鎏金及嵌銀的現象非常罕見,也令人讚嘆西藏早期鑄銅匠人的技巧與能耐。

比較一件高 23 公分的銀佛坐像(圖一),為泛亞洲及安思遠舊藏, 現在在一私人藏家手中。安思遠舊藏例雖然多加了頭上寶冠,但是其 造型及體態還有衣飾的風格都與本造像非常接近。安思遠例身穿百衲 服,袍上綴連珠紋,袍襟及底緣上刻金錢紋,與本像大體相同。從一 幅南宋到元至正年間的木刻版畫上(圖二)可見,百衲服坐佛在當時 是廣泛流傳的一個題材,在中國本土也常見。安思遠例雖然爲銀質, 但是臉部及皮膚本來有漆金,所以原來想表現的是金銀交輝的視覺效 果。本坐像比它更勝一尺,通體用熠熠發光的鎏金,再局部嵌銀,燦 爛奪目。除了安思遠例之外,如本像一樣有金銀對比效果的喜馬拉雅 造像非常少見。