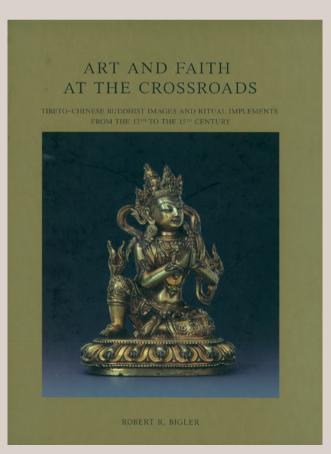

#### YONGLE-XUANDE PERIOD (1403-1435)

The figure is cast seated on a lotus base in a variant of the royal ease posture, *rajalilasana*, with the left leg bent horizontally and right leg bent vertically, the body turned to the left with both hands held together in *anjali mudra*, a gesture of offering and veneration, the facial features are finely detailed with lips indented to provide a smiling expression, crowned with an elaborate diadem before a high topknot, adorned with a complex network of beaded jewels falling about the bare torso and over the *dhoti* finely detailed with florettes. Accompanied by a copy of *Art and Faith at the Crossroads: Tibeto-Chinese Buddhist Images and Ritual Implements from the 12th to the 15th Century* by Robert R. Bigler, Zurich, 2013. 5 ¼ in. (13.3 cm.) high (2)

#### LITERATURE

Robert R. Bigler, *Art and Faith at the Crossroads: Tibeto-Chinese Buddhist Images and Ritual Implements from the 12th to the 15th Century*, Zurich, 2013, front cover (**fig. 1**) and pp. 84–5, no. 31

#### 著錄

Robert R. Bigler,《Art and Faith at the Crossroads: Tibeto-Chinese Buddhist Images and Ritual Implements from the 12th to the 15th Century》,蘇黎世,2013年,封面(圖一)及頁 84-85,圖版31號

此拍品隨附2013年蘇黎世出版Robert R. Bigler著的《Art and Faith at the Crossroads: Tibeto-Chinese Buddhist Images and Ritual Implements from the 12th to the 15th Century》一本。