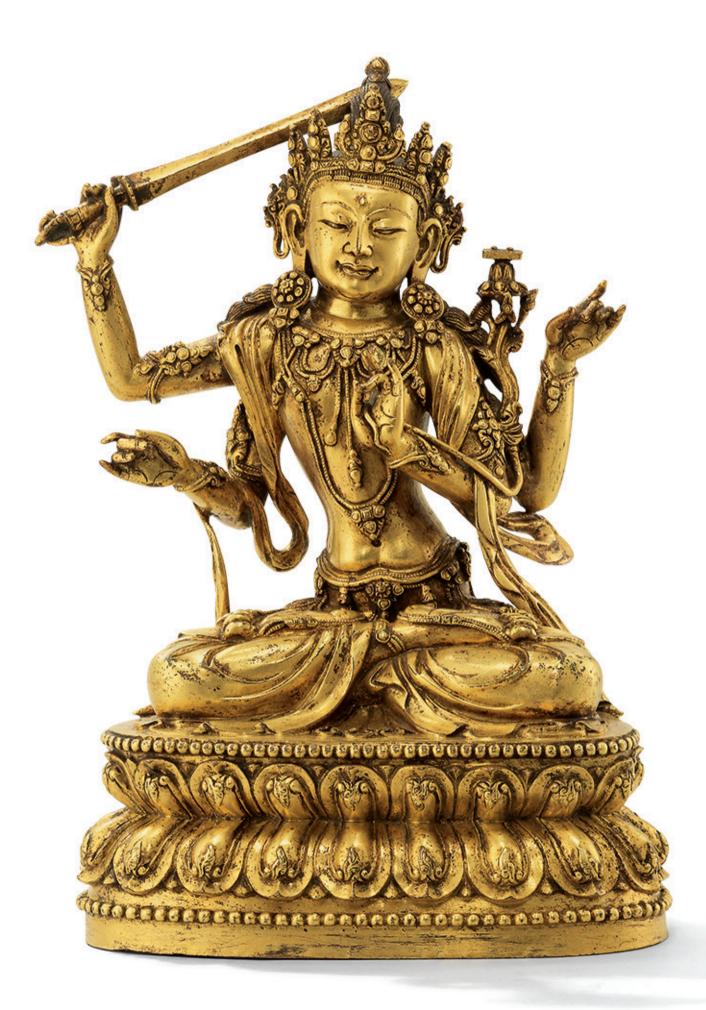

### A VERY RARE IMPERIAL GILT-BRONZE FIGURE OF BODHISATTVA

#### YONGLE-XUANDE PERIOD (1403-1435)

The figure is cast seated on a lotus base in a variant of the royal ease posture, *rajalilasana*, with the left leg bent horizontally and right leg bent vertically, the body turned to the left with both hands held together in *anjali mudra*, a gesture of offering and veneration, the facial features are finely detailed with lips indented to provide a smiling expression, crowned with an elaborate diadem before a high topknot, adorned with a complex network of beaded jewels falling about the bare torso and over the *dhoti* finely detailed with florettes. Accompanied by a copy of *Art and Faith at the Crossroads: Tibeto-Chinese Buddhist Images and Ritual Implements from the 12th to the 15th Century* by Robert R. Bigler, Zurich, 2013. 5 ¼ in. (13.3 cm.) high (2)

#### 明永樂/宣德 御製鎏金銅菩薩像

The present figure belongs to an exceptional group of early bronzes made by the Imperial workshops of the early 15th century, characterised by their excellent quality of casting, rich gilding, and the outstanding execution of details. The portrayal of figure in a state of animation is a particular point of note, and is comparable to a number of similar Avalokitesvara images cast in a kneeling pose from this period, such as the larger Xuandemarked gilt-bronze Bodhisattva (21 cm. high), illustrated in *On the Path to Enlightenment*, The Berti Aschmann Foundation of Tibetan Art at the Museum Rietberg, Zurich, p. 123, no. 72. The Berti Aschmann bronze, which has been suggested that it is conceivably representing a member of the Chinese imperial family, *ibid*, and the present figure share similarities in the depiction of the rounded facial features and personal adornments.

The superb quality of casting is particularly evident through the details of the *dhoti*, the level of exquisiteness is comparable to a number of Xuande-marked examples, illustrated by U. von Schroeder, *Indo-Tibetan Bronzes*, Hong Kong, 1981, pp. 524–527, figs. 148B, 148D, 148G and 149A, and 149F.

The double-domed topknot seen on the current figure is rarely represented on figures of this period and seems to only appear on those of the highest casting quality. Compare to a finely cast Yongle-marked gilt-bronze figure of Marichi with a nearly identical topknot, sold at Sotheby's Hong Kong, 7 October 2010, lot 2141. 觀音半跏趺坐於蓮座上,手持祈禱印,下身繫裙,肩有飄帶,身戴 珠寶瓔珞,頭戴五葉寶冠,整體鑄造精細華美,金水飽滿,體現了 明初宮廷藏傳佛像精湛的水平。其生動自然的姿態亦可見於同期的 其他造像上,如Berti Aschmann西藏藝術基金會所藏的一尊宣德款尺 寸較大的菩薩像(21公分),見《On the Path to Enlightenment》, 蘇黎世,頁123,圖版72號,其雙腿左跪右屈,雙手舉於胸前,臉龐 豐腴雍容,風格與此尊觀音十分相近。該圖錄作者認爲其面容應是 模傚當時的皇家成員所造。

此尊觀音裙上的花卉及瓔珞等細節極為突出精緻,類似的表現手法可見於幾尊宣德款造像,參考凡.施羅德著《印度西藏銅雕》,香港,1981年,頁524-527,圖148B、148D、148G、149A及149F。而另外一個特點是其頭上的重髻,此於明初宮廷造像上較罕見,但於一尊永樂款鎏金銅摩利支天像上亦可見得,見香港蘇富比,2010年10月7日,拍品2141號。