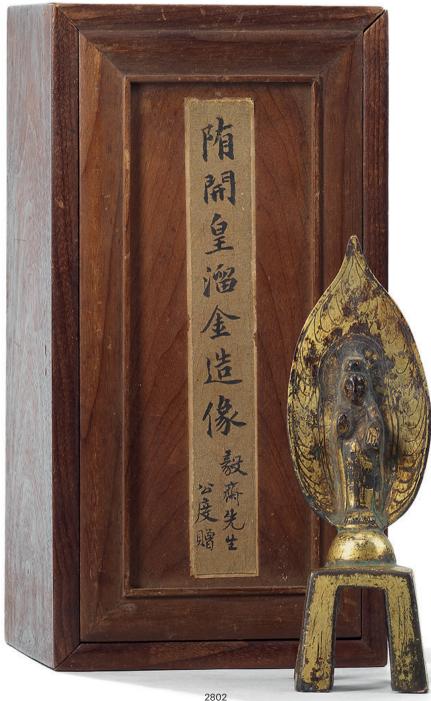

### AN INSCRIBED GILT-BRONZE STANDING FIGURE OF GUANYIN

SUI DYNASTY, DATED KAIHUANG SEVENTH YEAR, CORRESPONDING TO AD 587 AND OF THE PERIOD

The Bodhisattva is shown with right hand held in *abhaya mudra* and left in *varada mudra*, the *mandorla* decorated with a border of flames. The bracket stand is incised with a partially legible inscription reading 'On the eighth day fourth month seventh year of Kaihuang (AD 587), Lü Yuangui's wife Dong Yuanzhao, also known as Zhongqi, commissioned this Guanyin figure.' 5 % in. (15 cm.) high, inscribed wood box

#### PROVENANCE

Collection of Feng Shu (1867-1948) Acquired in Japan in the 1990s

The original wood box accompanying this figure has an inscribed label stating that the figure was gifted by 'Gongdu' to 'Mr. Yizhai'.

'Gongdu' is the style name of Feng Shu (1867-1948), an important book collector, art collector and calligrapher active

during the late Qing dynasty to the Republic period. He first started as a scholar-official during the Guangxu reign. During the Republic era, he devoted himself to the preservation of Chinese cultural artefacts, most importantly the well-known Mao Gong Ding (bronze ding of Mao) now in the National Palace Museum. It is known that he sold a number of his family possessions in order to prevent the Mao Gong Ding from being sold to overseas dealers.

'Mr. Yizhai' refers to Che Yonghong (1833-1914), an important martial arts master from Jiajiabao in Shanxi province, active during the late Qing period.

隋 開皇七年(587)

鎏金銅觀音立像

銘文:開皇七年四月八日呂元貴妻董元妱仲琪造 觀世音像一區□□石卷遲遲一時作佛

#### 來源

馮恕 (1867-1948) 珍藏 1990年代購藏於日本

本像附原裝木盒,盒上籤條書「隋開皇鎏金造 像,毅齋先生,公度贈」。

馮恕 (1867-1948),字公度,民國藏書家、收藏家、書法家,晚清 光緒進士出身。光緒三十一年,成立京師華商電燈股份有限公司, 後歷任海軍部參事、海軍部軍事司司長、海軍協都統等職。馮恕一 生致力保存中國文物不流失海外,民國年間端方後人曾企圖將家藏 的毛公鼎售予外國商人,馮恕與友人變賣家當搶先購入,死後化私 為公,把所有藏品捐予國家。