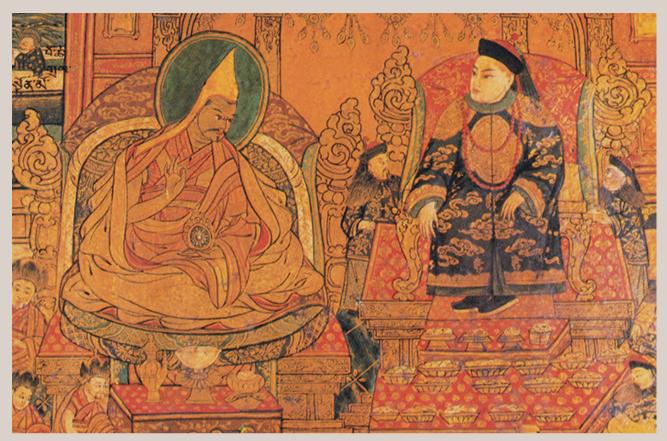

此畫經韋富達輻射碳實驗室碳-14測試,定年介於1416至1516年;裝 裱邊料之測試斷代,則介於1485至1661年之間。

《中國史研究》,第35輯,2005年4月30日,頁245-278。

fig. 1 Detail of a mural depicting the 5th Dalai Lama blessing the Emperor Shunzhi, east wall, Red Palace, Potala Palace, Lhasa 圖一 布達拉宮紅宮西有寂圓滿大殿東牆五世達賴喇嘛觀見順治帝壁畫細圖

# A WOVEN ICONOGRAPHY – IMPERIAL GIFT TO A LIVING BUDDHA

In 1642, shortly before the reign of the first Qing dynasty emperor, Shunzhi (r. 1644-61), the Gelugpa monastic order achieved political dominance in central Tibet. It was during the reign of the Shunzhi Emperor that an imperial invitation to visit Beijing was proposed exclusively to the Gelugpa hierarch, who was the de facto ruler of Tibet. The Fifth Dalai Lama left for Beijing in 1652, and returned in 1654/55, during which time he received many Imperial gifts from the Qing court. This historical event was recorded in a mural on the east wall of the West Audience Hall in the Red Palace of the Potala Palace, Lhasa (**fig. 1**). The current *kesi* hanging, in view of the emphasis on Gelugpa iconography in the central portion and its excellent quality, was indeed very possible to have been one of these gifts to the Fifth Dalai Lama during or after his historic visit to Beijing in the mid-seventeenth century.

# **羅織佛緣 —** 一件御賜給活佛的緙絲唐卡

1642年,格魯派在藏中地區取得政權,成為西藏地區的實際統治者。順治時期,世祖皇帝特邀格魯派的五世達賴來訪北京。五世達賴接受了邀請,於1652年出發,在北京逗留了近兩年,於1654/55年回到西藏,在期間收到許多清廷贈與的禮物。這盛大的場面曾被布達拉宮紅宮西有寂圓滿大殿東牆的壁畫生動地紀錄下來(圖一)。本件緙絲六臂大黑天唐卡不但具有格魯派造像的特徵,其作工精美細緻,用色明亮多變,極具宮廷風格,非常有可能便是當時贈送給五世達賴的皇家禮物之一。