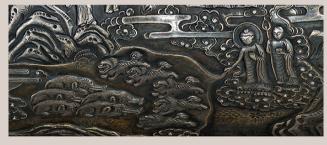

# A WOVEN ICONOGRAPHY – IMPERIAL GIFT TO A LIVING BUDDHA

In 1642, shortly before the reign of the first Qing dynasty emperor, Shunzhi (r. 1644-61), the Gelugpa monastic order achieved political dominance in central Tibet. It was during the reign of the Shunzhi Emperor that an imperial invitation to visit Beijing was proposed exclusively to the Gelugpa hierarch, who was the de facto ruler of Tibet. The Fifth Dalai Lama left for Beijing in 1652, and returned in 1654/55, during which time he received many Imperial gifts from the Qing court. This historical event was recorded in a mural on the east wall of the West Audience Hall in the Red Palace of the Potala Palace, Lhasa (**fig. 1**). The current *kesi* hanging, in view of the emphasis on Gelugpa iconography in the central portion and its excellent quality, was indeed very possible to have been one of these gifts to the Fifth Dalai Lama during or after his historic visit to Beijing in the mid-seventeenth century.

The black Six-Arm Mahakala, one of the most important Tibetan protective deities, is especially venerated by the Gelugpa monastic school, whose founder, Tsongkhapa, is portrayed above the Mahakala, along with the Buddha Vajradhara and another Gelugpa monk. The configuration of all of the deities, except for Lha mo, is to be found in a gouache on cotton *thangka* of the Six-Arm Mahakala of Wisdom, which was studied by Giuseppi Tucci in *Tibetan Painted Scrolls*, vol. 2, Rome, 1949, pl. 195, and attributed to the seventeenth century by Marilyn Rhie and Robert Thurman in *Wisdom and Compassion: The Sacred Art of Tibet*, New York, 1991, pp. 296-97, no. 112. This *thangka* also includes the figure of Tsongkhapa, as well as two other Gelugpa *lamas*, seated above the Mahakala. Despite the gruesome demeanour of the

# **羅織佛緣 —** 一件御賜給活佛的緙絲唐卡

1642年,格魯派在藏中地區取得政權,成為西藏地區的實際統治者。順治時期,世祖皇帝特邀格魯派的五世達賴來訪北京。五世達賴接受了邀請,於1652年出發,在北京逗留了近兩年,於1654/55年回到西藏,在期間收到許多清廷贈與的禮物。這盛大的場面曾被布達拉宮紅宮西有寂圓滿大殿東牆的壁畫生動地紀錄下來(圖一)。本件緙絲六臂大黑天唐卡不但具有格魯派造像的特徵,其作工精美細緻,用色明亮多變,極具宮廷風格,非常有可能便是當時贈送給五世達賴的皇家禮物之一。

六臂大黑天是密宗最重要的守護神之一,更是格魯派的重 要神祇。大黑天上有金剛總持,格魯派祖師宗喀巴以及另 一個格魯派上師。這件唐卡上所有神祇的排列法(除了吉 祥天母外)可以在另外一件十七世紀的彩繪唐卡上見到, 著錄於《Wisdom and Compassion》,紐約,1991年,頁 296-97,112號,同樣在大黑天上方有宗喀巴像。雖然大 黑天神態駭人,但是整個唐卡的風格非常華美,紋飾豐富、

COLED C BAR

fig. 2 *Kesi* Vajrabhairava Mandala, Yuan dynasty, 245.5 x 209 cm. Collection of The Metropolitan Museum of Art. 圖二 元 緙絲大威德金剛曼陀羅 紐約大都會博物館藏品

fierce deities, the overall impression is highly decorative. The composition is highly ornamental and hierarchical, centred on the overly large Black Six-Arm Mahakala, with each subsidiary figure in its designated space, yet the figures themselves are very dynamic in stance. This composition is found in many *thangka* attributed to the seventeenth and eighteenth centuries in central Tibet.