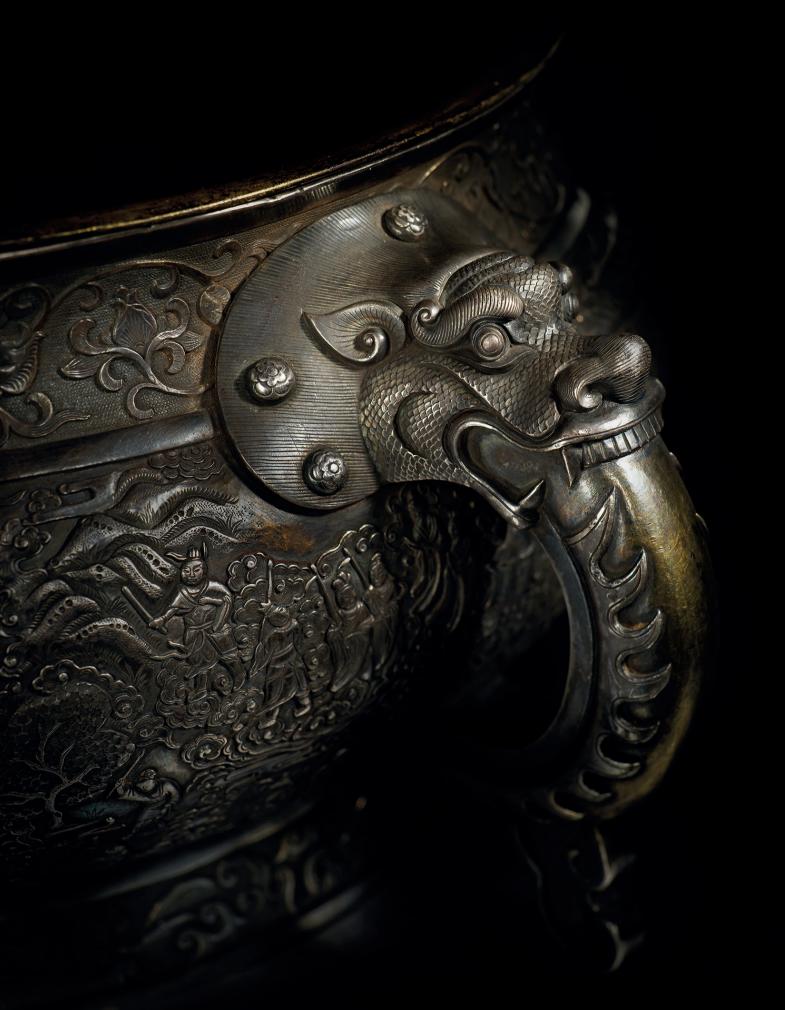

# LINGERING FRAGRANCE – AN IMPERIAL PARCEL-GILT SILVER CENSER FROM THE WANLI PERIOD

fig. 1 A gold handled pot from Dingling 圖一 定陵發掘金帶柄罐

The enthusiasm of Empress Dowager Cisheng, mother of the Wanli Emperor, for Buddhism frequently obliged her son to present gifts and imperial edicts to the monks and monasteries that she favoured. This very rare silver censer, made in the 10th year of the Wanli reign, could be one of the gifts commissioned by her for an important temple. It is very possible that a precious object such as this was made to commemorate an important occasion. Certainly there were many reasons for commemoration in that year: the birth of Wanli Emperor's first son, Zhu Changluo, the future Taichang Emperor; the tenth anniversary of Wanli's coronation; the tenth anniversary of Longqing Emperor's death; or the death of the most prominent ministers of the Wanli period, Zhang Juzheng, who was a close ally of the Emperess Dowager. The paucity of historical records means we can only speculate, but such an important object was probably made for an equally important occasion.

The characters of the mark on the current censer are incised with double outlines in circular formation, and very similar to those found on two gold handled pots from the tomb of the Wanli Empror (**fig. 1, 2**), illustrated in *Catalogue of Relics from the Dingling Mausoleum*, vol. 2, Beijing, 2006, figs. 45 and 46, pp. 70-71. The weight recorded on the current censer, which converts to 4684.82 grams, is very close to

**香氯經聲** 萬曆御用監造經變圖局部鎏金銀爐

fig. 2 Inscription on the underside of fig. 1 圖二 定陵金帶柄罐底部銘文

有明一代的皇帝大多尊崇佛教,只有嘉靖帝篤信道教,在他一 朝期間,許多佛寺經閣荒頹失修,其中專門印經的番經廠、漢 經廠兩個地方也殘破坍塌,不敷使用。隆慶皇帝時,曾命司禮 監對兩經廠進行修葺,但番經廠雖修復,漢經廠工程未竟隆慶 便已薨逝。其貴妃,即篤信佛教的明神宗之母慈聖李太后悲慟 不已,決心為先帝完成修廠志願。但首先必須先找地方安置藏 於廠內的經書,於是萬曆五年,自己慷慨出帑儲,命司禮監太 監馮保去西直門城外卜地建寺。馮保找到了一座唐朝古刹聚瑟 寺,認爲適合,自己也捐資萬金,爾後宮中公主、妃嬪等,及 京城中王公貴族無不紛紛響應太后善舉傾囊,於是當即大興土 木,重新修建,於萬曆六年落成,賜名爲護國萬壽寺,將舊漢 經廠經書收藏於此。爾後,萬壽寺成了皇家寺院,只供皇室頂 禮,平常人不可出入參拜,其規模璇宮瓊宇,極其宏麗,近似 大內,成爲一間等級極爲崇高的寺廟,併入內官監的管轄之下, 由內官監太監張進主持寺院事務。

此件銀爐是萬曆十年(壬午),由御用監督造之皇家禮佛器, 特供奉於萬壽寺中。其製作工藝精巧異常,盡顯皇家銀作匠人 的功力。如此貴重的器物,極有可能是為了特殊原因而作。萬 曆十年是一個值得紀念的一年,它是太子朱常洛出生之年,萬 曆皇帝登基十年慶,亦是隆慶的十年冥誕,更是顧命大臣、李 太后心腹張居正的逝世之年。此爐的製作是否與上面某個日子 有關?因爲史料的不全,我們只能臆測,但很有可能是爲如此 一個有重要意義的日子而作。其底部中心刻有十字金剛杵紋,

its actual weight of 4717 grams, showing that it was very precisely measured.

The decoration on the current censer is obviously related to Buddhism, but it is very difficult to identify each scene. One of the scenes (fig. 3) appears to recount the story where, upon being attacked by drunken elephants set loose by King Ajatashatru, the Buddha released five lions from his five fingers to quell the elephants. This story is recorded in many different sutras. The composition and decorative style of the decoration around the censer could have been inspired by contemporaneous woodblock prints, such as this example (fig. 4) in Shishi yuanliu (The Origins of Shakyamuni), printed by the imperial printing press of the Yongle period. This book was very popular during the Ming dynasty and was re-issued with new woodblock compositions subsequently in Jingtai and Chenghua periods, produced by the Imperial printing press. This censer is extremely rare and no other identical example appears to have been recorded. However, a small gilt-silver alms bowl, sold by Christie's Forever on the 5 June 2012, lot 628 (fig. 5), is very similarly decorated with a more simplified composition for its decoration, and bears the mark of Wanli Yinzuoju (銀作 局 Imperial Silver Atelier). The current censer is a very important example in the study of gold and silver objects made in the Imperial atelier, as well as the type of Buddhist offerings made by the court.

fig. 4 Woodblock print from Shishi yuanliu, Yongle Imperial edition 圖三 永樂內府刻版《釋氏源流》

其上以雙勾線陰刻「萬壽寺」三個大字,表明其供奉之所,又 加一圈雙勾陰線銘文「大明萬曆壬午年御用監造銀重壹佰貳拾 伍兩陸錢」。此種款識書寫法可於定陵出土的兩件金帶柄蓋罐 上看到相似的格式(圖一、二),應爲當時御用監定製金銀器 落款的慣例。上面所記銀重一百二十五兩六錢,以今天的重量 換算應爲4684.82 克,與銀爐實際重量(不含銅膽)4717 克相 差不多,可謂精準。

此爐上的紋節明顯與佛教故事有關,但是還未能一一確認出處,只認出一景(圖三)似乎是阿闍世王放醉象害佛,佛祖五指一揮,變出五隻獅子將之馴服的寓言故事,在很多經書中都有記載。從構圖及風格看來,爐上的紋節受到了木刻版畫的影響,可參見永樂版內府刻本《釋氏源流》中的調伏醉象插圖(圖四),風格構圖非常類似。此書在明代流傳很廣,影響深遠, 景泰、成化年間均有重刻,而且都是由內府漢經廠主持刻製。 萬壽寺既然本來是藏經之處,以經書上常見的版畫來裝飾此爐 也不足爲奇了。此爐極爲罕見,至今未見相似例。不過北京佳 士得永樂曾於2012年6月5日拍過一件帶有萬曆銀作局款的鎏 金銀小缽,拍品628號(圖五),其上有近似的紋飾,但構圖 比較簡單,可資比較。此爐帶萬曆紀年款及御用監款,是研究 明代皇家金銀器非常重要的一件標準器,又是研究佛教禮佛器 具的一個重要例子,不論從其藝術性,歷史性或學術性來說都 是一件不可多得的藏品。