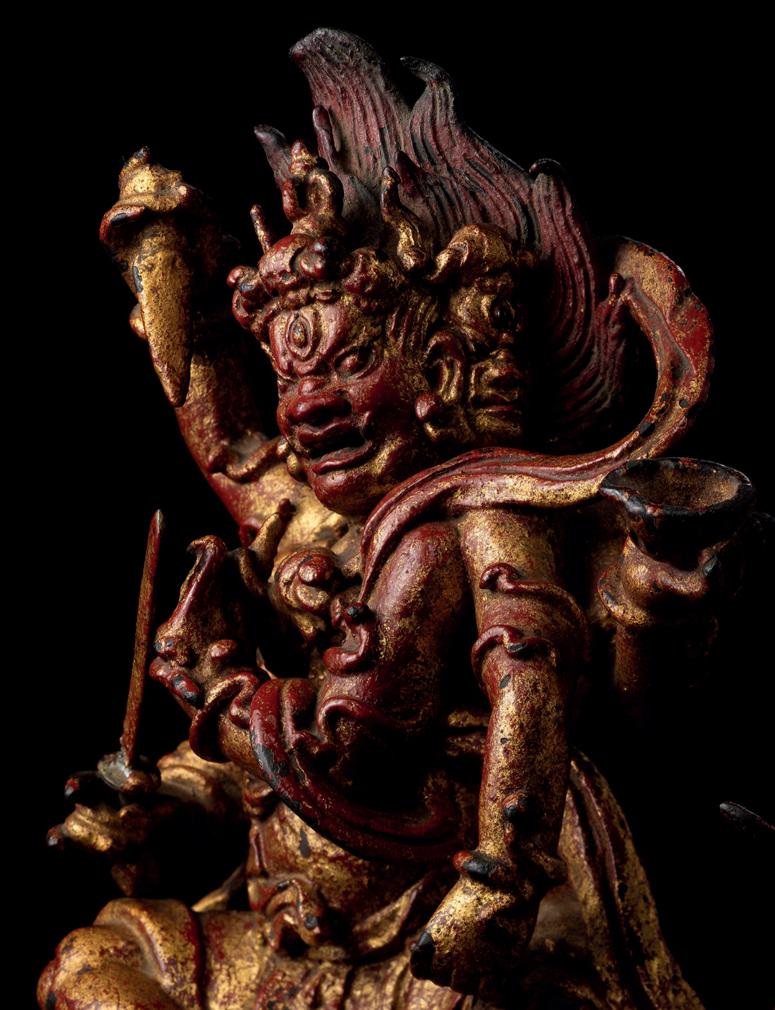

### 2805 A VERY RARE LACQUERED BRONZE FIGURE OF VAJRAKILA

# DATED TIANLI SECOND YEAR, CORRESPONDING TO 1329 AND OF THE PERIOD, OR POSSIBLY EARLIER

The deity is robustly cast seated in *rajalilasana* with his right leg raised and left foot stamping on a crouching devil. He has six arms; the upper right arm is raised high holding a *purba*, while two others are holding a sword and a *kapala*. He has three faces; the principal face has a ferocious expression with mouth agape revealing his fangs below bulging eyes, including a third eye. The two other faces have calmer countenances. The flame-like hair is adorned with a *vajra* in the centre. The bronze is lacquered in red and gold. The interior underside has a carved eleven-character inscription. 10 in. (25.5 cm.) high, box

#### 元 天曆二年(1329年)或更早 漆金銅橛金剛坐像

銘文:天曆二年圓濟宮比丘普瑞

#### 來源

1990年代購於日本

橛金剛三頭六臂,半跏趺坐,左腳踏在一小鬼身上。上右臂高舉,持一金剛橛,另有兩臂分持一劍與一喀巴拉。主面呈忿怒相,呲牙咧嘴,三目猙獰;餘二面較為平靜。怒髮衝冠,髮中央有金剛杵,頭戴骷髏,有小蛇從其中探頭而出。通體髹紅漆,漆上塗金。銘文刻於內部下方。

inscription 銘文

The inscription can be translated:

Second year of Tianli (1329), Yuanji Shrine, Monk Purui