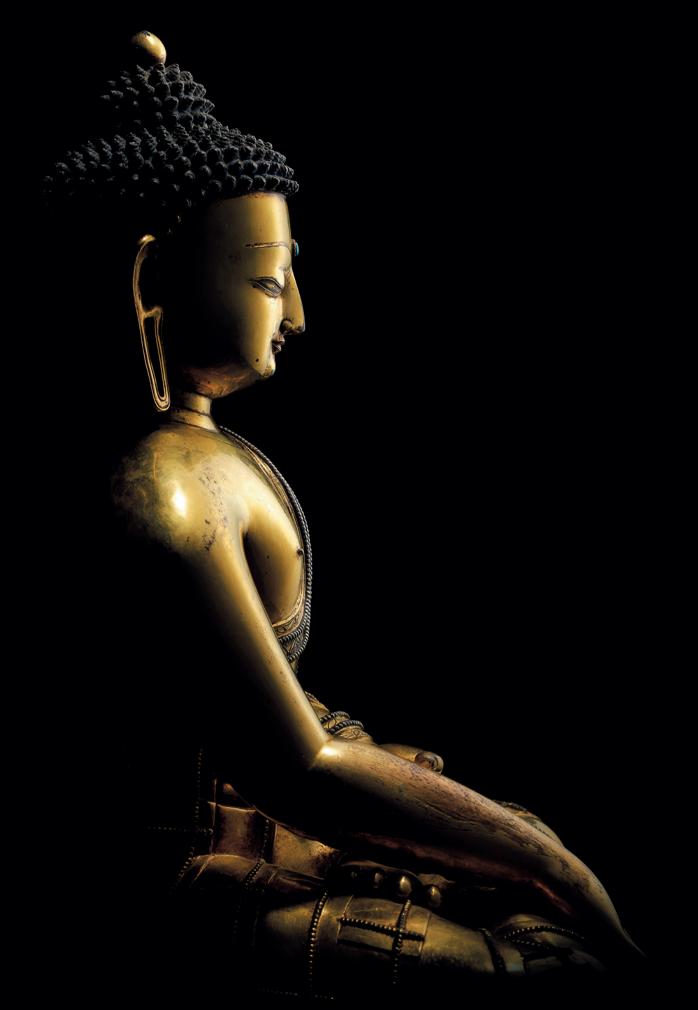

### A HIGHLY IMPORTANT AND VERY RARE MALLA-STYLE GILT-BRONZE AND SILVER-INLAID SEATED FIGURE OF BUDDHA SHAKYAMUNI

#### TIBET, 13TH-14TH CENTURY

The majestic deity is superbly cast seated in *dhyanasana* with his hands in *bhumisparsa mudra*, wearing an intricately executed patchwork robe over his left shoulder with silver-inlaid beaded rims, the robe gathered in cascading folds at the shoulder and at his ankles, his rounded face with downcast eyes, bow-shaped mouth flanked by long pendulous ear lobes, his hair arranged in tight curls rising to a domed *ushnisha*, richly gilt overall, the figure retains the original consecrated materials sealed with a gilt base plate incised with a lotus flowerhead.

#### 西藏十三/十四世紀 鎏金銅嵌銀釋迦牟尼佛坐像

佛陀全跏趺坐,右手下垂作觸地式,左手施冥想印。身穿袈裟,袒 露右肩,衣襬上下兩層堆疊皺摺。袈裟襟沿嵌銀焊珠紋飾兩排,間 以陰刻花紋。雙眼目光垂視,眉間嵌松綠石,雙唇略帶微笑,神情 莊重慈祥。髻上有鎏金銅寶珠頂。裝藏板原封未被打開,上陰刻蓮 花紋。

#### 來源

Benny Rustenburg,阿姆斯特丹,入藏於1980年以前 美國西岸私人收藏,1989年購自Benny Rustenburg

X-ray detail X 光細圖

While almost the entire figure is fire gilt, in which mercury is used to adhere gold to the bronze surface beneath, the beaded hems of the robes on the front of the figure are picked out in silver inlay. Although mixed silver and gilt decorated figures were often found in the earlier bronze casting centres of North India, including during the Pala period, they are incredibly rare for this early period of Tibetan art. Such a technique requires masterful expertise, and this example embodies the virtuosity of the Tibetan bronze casters of the 14th century.

Compare the present figure with a related but smaller figure, originally in the Pan-Asian Collection and personal collection of Robert Hatfield Ellsworth and now in a private collection (fig. 1). The Ellsworth figure, despite depicting a crowned Buddha, is remarkably similar in terms of sculptural decoration and style. The figure is dressed in a patchwork robe, with raised beaded hems in both silver and gold, and with an incised leaf pattern similar to that of the present example. A Chinese woodblock print from the 13th/14th century shows that this iconography of Buddha with patchwork robe was a very popular subject at the time and was already well known in China (fig. 2). While the Ellsworth figure is in silver, the exposed skin and face of the figure was originally covered in cold gold, meaning the original effect would have been one of shimmering contrast between the silver and gold areas. The present figure magnifies that contrasting effect by eschewing the cold gold for luminous fire gilding. Apart from the Ellsworth example, few other works of Himalayan sculpture that employ both gold and silver are known.

本像通體施鎏金,用水銀溶解金粉塗在銅上,再進爐燒製使水銀蒸發,造成金色外表。袍襟及袍下緣的連珠紋則用嵌銀的方式增色。雖然北印度,包括帕拉時期的造像時有見加銀的例子,西藏早期造像身上同時出現鎏金及嵌銀的現象非常罕見,也令人讚嘆西藏早期鑄銅匠人的技巧與能耐。

比較一件高 23 公分的銀佛坐像(圖一),為泛亞洲及安思遠舊藏, 現在在一私人藏家手中。安思遠舊藏例雖然多加了頭上寶冠,但是其 造型及體態還有衣飾的風格都與本造像非常接近。安思遠例身穿百衲 服,袍上綴連珠紋,袍襟及底緣上刻金錢紋,與本像大體相同。從一 幅南宋到元至正年間的木刻版畫上(圖二)可見,百衲服坐佛在當時 是廣泛流傳的一個題材,在中國本土也常見。安思遠例雖然爲銀質, 但是臉部及皮膚本來有漆金,所以原來想表現的是金銀交輝的視覺效 果。本坐像比它更勝一尺,通體用熠熠發光的鎏金,再局部嵌銀,燦 爛奪目。除了安思遠例之外,如本像一樣有金銀對比效果的喜馬拉雅 造像非常少見。