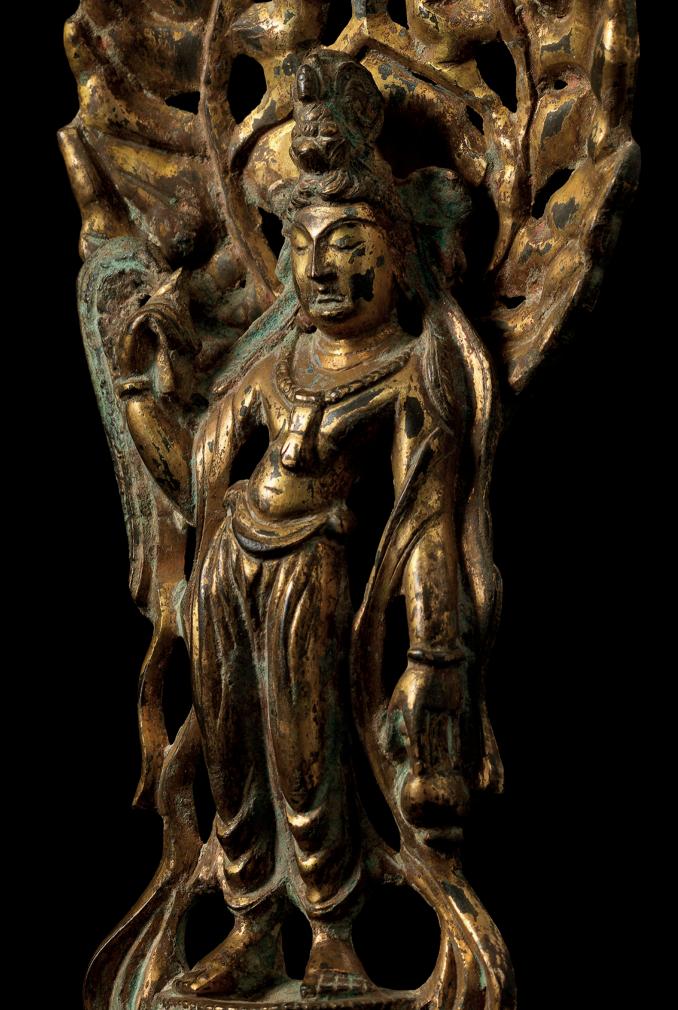

# 2803 A VERY RARE GILT-BRONZE STANDING FIGURE OF WILLOW GUANYIN

#### TANG DYNASTY (AD 618-907)

The Bodhisattva of compassion is cast standing in *tribhangka* on a lotus pedestal above a pierced hexagonal base. His right arm is raised, holding a willow branch, while his pendent left arm holds an ambrosia bottle. Adorned with a long necklace, bangles, a *dhoti* and a long flowing shawl around his shoulders. The hair is fashioned in a high chignon, and adorned in the centre with the figure of Amitabha. He has an elaborate detachable flaming *mandorla* pierced with two birds in the centre, and surmounted by a standing Amitabha.

#### 展覽

根津美術館,《金銅佛展》,東京,1962年4月28日-5月13日 大阪市立美術館,《隋唐の美術》,大阪,1978年,目錄 3-65號

This rare figure is a fine example of Tang gilt-bronze sculpture, and displays many characteristics of the period. Willow Guanyin is a very popular subject during the Tang dynasty, and probably gained prominence after the early 8th century. An early example of this iconography is the mural painting of the Willow Guanyin on the west wall in Cave 320 of Dunhuang, in which the deity is depicted holding a willow branch in his right hand, and an ambrosia bottle in his left, just like the present figure. Compare also an example of the Eleven-Headed Avalokitesvara in the Shanghai Museum, illustrated in Saburo Matsubara, Chinese Buddhist Sculpture, Tokyo, 1966, p. 262, pl. a, where the deity holds the willow branch on the left hand, and the bottle on the right. The Shanghai Museum example also has a very similar lotus pedestal and hexagonal base. It is very rare for these figures to retain their original mandorla, and accompanying the current figure is a particularly elaborate example. Compare to the Willow Guanyin in the Asian Art Museum of San Francisco, which also has a very ornate mandorla, illustrated in Jin Shen, Haiwai ji Gangtai cang lidai foxiang, Shanxi, 2000, p. 505.

觀音立於蓮花台座上,下承一六方開光底托。三彎站姿,右手持楊 柳枝,左手下垂持甘露瓶。頸戴項鍊,腕穿手鐲,下身裹裙,肩上 披綵,髮束高髻,中有一阿彌陀佛像。背光富麗堂皇,上有二鳥相 對,頂有阿彌陀佛立像。

此像爲盛唐時金銅造像的精品,曾兩次於日本受邀重要的展覽,可 見前人對它的重視。楊柳觀音是唐朝非常受喜愛的造像題材,大約 於八世紀初開始被信徒廣泛供奉。敦煌莫高窟320窟的西壁就畫有一 尊楊柳觀音,是這種題材的一個早期例子。與本尊一樣,壁畫上的 觀音也是右手持楊柳,左手拿甘露瓶。另外上海博物館有一件鎏金 銅十一面觀音,則是右手拿甘露瓶,左手持楊柳,著錄於松原三郎 的《中国仏教彫刻史研究》,東京,1966年,頁262,圖版a。上海 的例子與本尊有非常類似的蓮花座和六方底托。此類銅像的背光保 存下來的很少,且本尊的背光富麗堂皇,非常難得。試比較舊金山 亞洲藝術博物館的一件楊柳觀音立像,其背光也非常精美完整,著 錄於金申編《海外及港台藏歷代佛像》,山西,2000年,頁505。