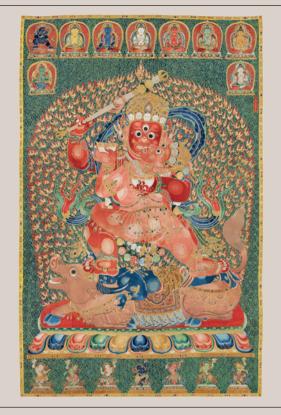

### 2805 A VERY RARE LACQUERED BRONZE FIGURE OF VAJRAKILA

# DATED TIANLI SECOND YEAR, CORRESPONDING TO 1329 AND OF THE PERIOD, OR POSSIBLY EARLIER

The deity is robustly cast seated in *rajalilasana* with his right leg raised and left foot stamping on a crouching devil. He has six arms; the upper right arm is raised high holding a *purba*, while two others are holding a sword and a *kapala*. He has three faces; the principal face has a ferocious expression with mouth agape revealing his fangs below bulging eyes, including a third eye. The two other faces have calmer countenances. The flame-like hair is adorned with a *vajra* in the centre. The bronze is lacquered in red and gold. The interior underside has a carved eleven-character inscription. 10 in. (25.5 cm.) high, box

#### 元 天曆二年(1329年)或更早 漆金銅橛金剛坐像

銘文:天曆二年圓濟宮比丘普瑞

#### 來源

1990年代購於日本

橛金剛三頭六臂,半跏趺坐,左腳踏在一小鬼身上。上右臂高舉,持一金剛橛,另有兩臂分持一劍與一喀巴拉。主面呈忿怒相,呲牙咧嘴,三目猙獰;餘二面較為平靜。怒髮衝冠,髮中央有金剛杵,頭戴骷髏,有小蛇從其中探頭而出。通體髹紅漆,漆上塗金。銘文刻於內部下方。

inscription 銘文

The inscription can be translated:

Second year of Tianli (1329), Yuanji Shrine, Monk Purui

The current figure is related to a group of Dali Kingdom sculptures depicting ferocious deities, but notable for its comparatively finer and more complex modelling. Two were discovered in the crypt of Qianxun Pagoda in Dali: one is a small seated Vajrakila figure, rather crudely modelled, illustrated in Zhang Yongkang, A Research on the Sculptures of Da-Li Buddha, Taipei, 2004, fig. 3, p. 9; the other is a standing Vajrakila, with very similar facial features to the present lot but also less refined, especially in the modelling of its clothing and hair, illustrated in ibid, fig. 57, p. 51 (fig. 1). Two are in the Asian Art Museum of San Francisco, both depicting Mahakala and stylistically closer to the current lot, illustrated in Jin Shen, Haiwai ji gangtai cang lidai foxiang, Beijing, 2005, p. 534. The figure closest in style to the current lot is the Lokapala Vaisravana in the British Museum (1972,0301.1)(fig. 2). Not only are the facial features in similar style, it is also interesting to note the almost identical treatment of the knees on both figures. Another interesting feature is the snakes emerging from the skulls worn on the heads of both figures. These details could point to a similar manufacture date for these two figures. Although the interior of this figure bears a dated inscription, it is not certain whether it is contemporary with the manufacture, or added by a later generation. Notwithstranding, the date of this figure would not be later than 14th century, and is worthy of further study.

本尊與幾件大理王朝的忿怒相銅像相關,但造像風格更爲細緻繁 複。其中兩件於大理千尋塔出土:一件是橛金剛坐像,造像風格稚 拙,著錄於張永康著《大理佛》,台北,2004年,頁9,圖3;另一 件是橛金剛立像,其面容與本尊非常相近,但整體感覺略爲粗糙, 著錄於前揭書,頁51,57號(圖一)。另外兩件藏於舊金山亞洲 藝術館的大黑天像與本尊風格更爲接近,著錄於金申著《海外及港 台藏歷代佛像》,北京,2005年,頁534,但還是沒有本尊的風格 成熟。與本尊風格最接近的是大英博物館藏的一件鎏金銅毘沙門天 像(1972,0301.1)(圖二),此像不但面容的處理與本尊有異曲同工 之處,有幾個細節的處理亦值得注意:膝蓋的刻劃手法非常獨特而 且兩件完全一樣,頭上骷髏皆有小蛇從兩側探出,從這些小細節看 來,應該是同一時期的作品。本尊雖有紀年款,但不知是否當時鑄 造後即刻上,抑或是後人所刻,不過可以確定它的製作年代不會晚 於元代,是一件非常有研究價值的作品。