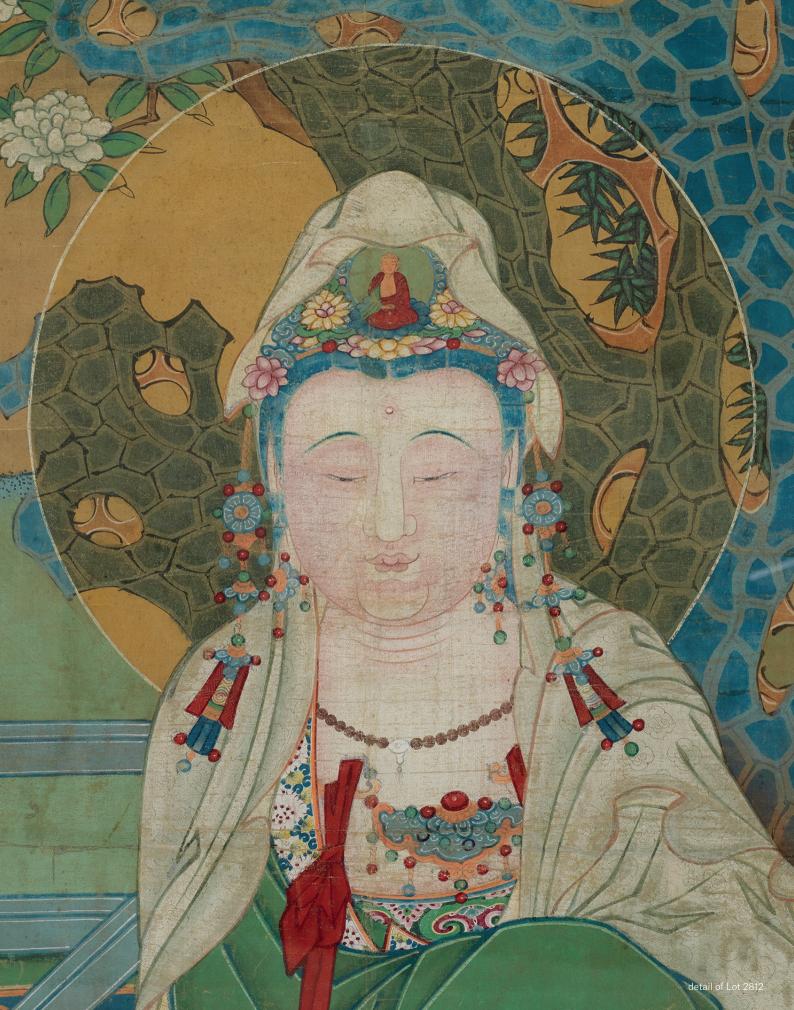

### A BUDDHIST VOTIVE PAINTING OF **GUANYIN AND SUDHANA**

### MING DYNASTY (1368-1644)

The painting depicts Guanyin with a circular halo and halfopened downcast eyes against a background of a bamboo grove and a white parrot perched on a large rock. She reclines against an ornate balustrade above a blossoming lotus pond and wears a long, loose-fitting white robe with a bejewelled crown accommodating Amitabha Buddha. A vase with a willow sprig can be seen on her right-hand side and in the lower left of the painting is Sudhana standing on a rock and paying homage. The seal at the top centre is in both Chinese and Manchu scripts suggesting that the painting was collected by Prince Guo (1697-1738), Yunli, the 17th son of Emperor Kangxi.

Scroll, mounted and framed, ink and colour on hemp  $75\frac{3}{4} \times 36\frac{1}{2}$  in. (192 x 92.5 cm.) With seal of Prince Guo and ten other collector's seals

#### 眀 蓮池觀音像

### 來源

香港蘇富比,2003年4月27日,拍品319號

鑒藏印:「和碩果親王之寶」、「玄賞齋」等十一人

此畫繪白衣觀音,悠然坐在蓮池亭台間,斜倚欄杆,並俯視蓮池中 盛開朵朵的蓮花,後方還見假山及數株紫竹,石上棲身一枝金剛鸚 . 鵡。 觀音頭戴寶冠,冠中有阿彌陀佛。 其右欄柱上置一楊柳淨瓶, 左下角有善財童子赤足立於岩上,其雙手合十呈禮拜觀音貌。此畫 中央高處並鈐有滿漢合璧的「和碩果親王之寶」藏印。

Seal of Prince Guo 「和碩果親王之寶」印

# 2812 Continued

The composition of the current lot is similar to a painting of Nine-Lotus Bodhisattva in the collection of the Metropolitan Museum of Art, New York (18.139.2). According to the inscribed colophon dated to 1593 on the Metropolitan Museum painting, the facial features of the deity were based on the countenance of the Empress Dowager Cisheng (1544-1641), the mother of Emperor Wanli (r. 1573-1619), and the work was commissioned to commemorate two miraculous events that occurred in 1586 and 1587: the first was a dream revelation from the deity to the Empress Dowager, the second was the unanticipated appearance of lotus blossoms in her garden, affirming the Empress Dowager as the reincarnation of the deity.

The earliest representation of the Nine-Lotus Bodhisattva iconography appears to be a stele dated by inscription to 1587, located at the Cishou Monastery west of Beijing, which is engraved with an image of the deity, accompanied by the seal of the Empress Dowager and an eulogy by the Wanli Emperor. This shares a nearly identical composition with the Metropolitan Museum painting and may have been the source of inspiration of all subsequent depictions of the deity in different media popularised during the early seventeenth century.

Compare to another painting of the same subject with a similar composition, sold at Bonham's New York, 12 September 2012, lot 2021.

For a discussion on the Metropolitan Museum painting, see Marsha Weidner, 'Imperial Engagements with Buddhist Art and Architecture' in *Cultural Intersections in Later Chinese Buddhism*, University of Hawaii Press, Honolulu, 2001, pp. 128–129; and also another article by the same author, 'Images of the Nine-Lotus Bodhisattva and the Wanli Empress Dowager' in *Chungguksa yongu* (The Journal of Chinese Historical Researches), no. 35, April 30, 2005, pp. 245–278.

A carbon date (C14) test from the Rafter Radiocarbon Laboratory no. 28510/2 on a sample from this painting came to a calibrated date from 1416 to 1516, and the result of an additional C14 test from the Rafter Radiocarbon Laboratory no. R28423 on a sample from the side is dated between the years 1485 to 1661. 美國紐約大都會博物館藏有一幅繪於萬曆二十一年的九蓮觀音像。該 圖具萬曆紀年題款,據悉該像觀音之面容,是按照明神宗的母親慈 聖皇太后所作,以紀念觀音菩薩為慈聖李太后「托夢授經」及某日上 天因感太后仁慈而在宮中忽降瑞蓮之事跡。此兩件神跡發生之後,太 后遂逐漸確立其「九蓮菩薩」轉世身份,並在明末年間推崇起九蓮 觀音的信仰。而是件拍品之構圖則與大都會博物館之九蓮觀音像構 圖極爲相似。

此外,北京西郊慈壽寺內現仍存有一石碑,碑身線刻「九蓮菩薩」, 其上右側見有慈聖皇太後印璽一枚,並附「大明萬曆丁亥年造」款及 萬曆皇帝之讚詞。此九蓮菩薩的構圖,明顯與大都會博物館之「九蓮 觀音」及此件拍品相同,史學家認爲該石碑上的九蓮觀音像,當爲明 末盛行的「九蓮觀音」形像之粉本。

類似的九蓮觀音畫像,還可參考2012年9月12日於紐約邦瀚斯拍賣, 拍品2021號。

有關大都會博物館「九蓮觀音」的研究,可參考Marsha Weidner, 「Imperial Engagements with Buddhist Art and Architecture」, 《Cultural Intersections in Later Chinese Buddhism》,夏威夷大學出 版社,檀香山,2001年,頁128-129;以及Weidner的「Images of the Nine-Lotus Bodhisattva and the Wanli Empress Dowager」,發表於

此畫經韋富達輻射碳實驗室碳-14測試,定年介於1416至1516年;裝 裱邊料之測試斷代,則介於1485至1661年之間。

《中國史研究》,第35輯,2005年4月30日,頁245-278。

fig. 1 Detail of a mural depicting the 5th Dalai Lama blessing the Emperor Shunzhi, east wall, Red Palace, Potala Palace, Lhasa 圖一 布達拉宮紅宮西有寂圓滿大殿東牆五世達賴喇嘛觀見順治帝壁畫細圖