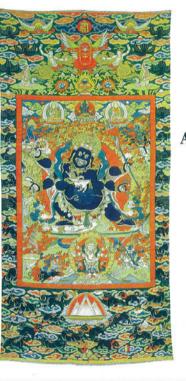

### A VERY RARE AND IMPORTANT KESI SIX-ARM MAHAKALA THANGKA

### QING DYNASTY, 17TH CENTURY

The *thangka* is finely woven in the centre with the ferocious black figure of the Six-Arm Mahakala of Wisdom shown trampling Ganesh and holding a kapala and a kartrika in his primary hands, as well as further attributes of skull-shaped prayer beads, a trident, a damaru drum and a vajra rope in his subsidiary hands. He is adorned with jewellery, a five-skull crown and a garland of skulls, and wears an elephant hide draped over his shoulders, a billowing blue scarf and a tiger skin around his hips. Above him is the seated figure of the Buddha Vajradhara, flanked by two Gelugpa monks, one representing Tsongkhapa, the founder of the Gelugpa monastic school. Below the Black Mahakala is the White Six-Arm Mahakala of Wisdom and the deities of his entourage including a four-armed aspect of Lha Mo mounted on a white horse. This central panel is within a narrow red border and an outer field of dense multicolored clouds interspersed with auspicious objects and populated with numerous black birds and various animals, as well as with the stylised incantation 'Om' in gold thread within a red circle positioned directly above the head of a special red Garuda deity flanked by two small flying Garudas, two nagas with human heads and torsos, two makaras in the upper section and an offering of cones of butter-flour on a gold tray in the bottom section.

### PROVENANCE

Spink and Son Ltd., London, 1992 (fig. 1)

### 清初 緙絲六臂大黑天唐卡