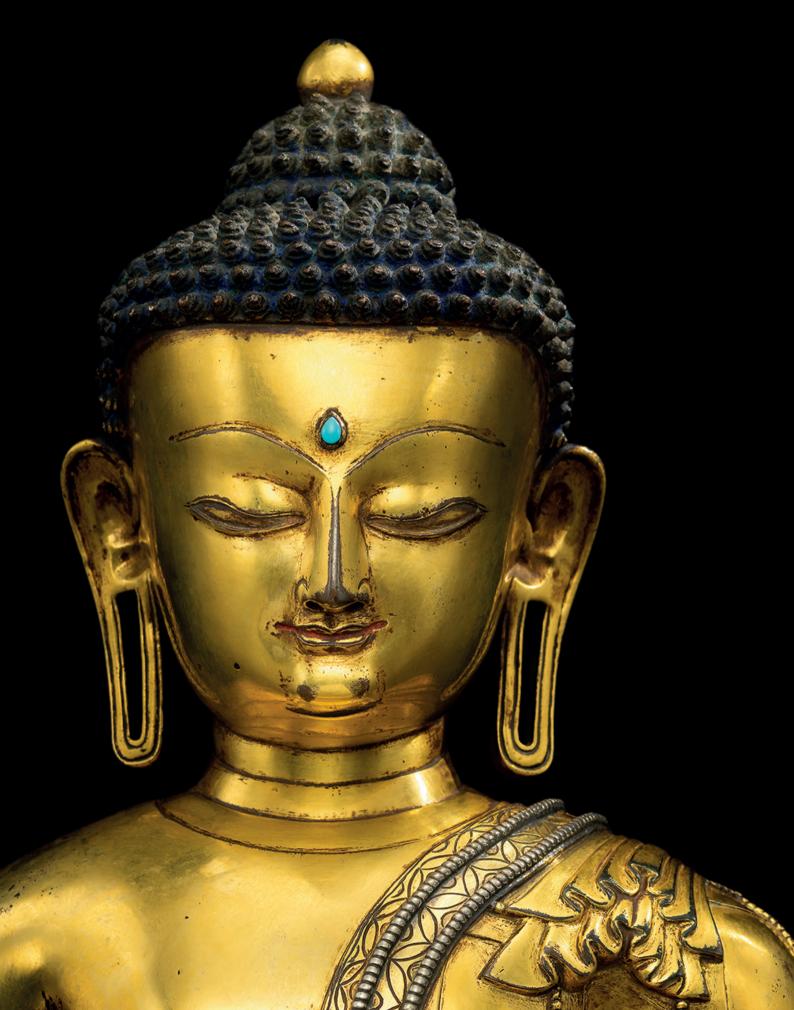

# 鎏金銅釋迦牟尼佛像

羅文華

By Luo Wenhua

The figure of Shakyamuni is one of the most widely represented subjects in Buddhist art. Shakyamuni with his hand in bhumisparsha mudra, calling the earth to witness, is the most popular form of Buddha in East India, Nepal and Central Tibet. This is because Bodh Gaya in Bihar of East India is where the historical Buddha attained enlightenment. The stone platform on which he entered nirvana, the bodhi tree under which he sat, and the Mahabodhi Pagoda are all objects of veneration for Buddhists around the world. The iconography inside the pagoda is the same Buddha in bhumisparsha mudra. Even as time passes and after countless renovations and rebuilding, this iconography still stands as one of the most sacred forms of Buddha. Pilgrimage became a lasting tradition soon after Buddha's passing, and this includes prostration in front of sacred objects. This resulted in religious practitioners working closely with artists in the creation of these objects. Since Bihar is close to Nepal and Central Tibet, this form of Buddha became the de facto choice in the representation of Buddha.

The current Buddha is made of gilt bronze. The gilding is very thick and has a deep tone, in contrast to the thin and bright gilding of Nepalese examples. The hair of the Buddha is a collection of dense high-relief spirals, and painted blue by mixing ground lapis lazuli with animal glue, in keeping with the canonical description of Buddha where it is noted that he has 'purplish blue curled hair'. He has a gilt protrusion on top of his head, the ushnisha, which is prominently represented here. He has a very broad, curved forehead, on which a turquoise urna can be seen. His two eyebrows are lightly indicated with curved lines, above downcast eyes in meditation. The nose is thin and straight, and the lips gently smiling. He has a prominent mental point, elongated earlobes, and three lines around his neck - these are all prescribed features of the Buddha. The Nepalese influence is most noticeable on the face of the current figure: the thin curved eyebrows, broad forehead, narrow chin, and pea-pod shaped eyes combine to form the gentle countenance that exudes the elegance and ease of a young aristocrat. However, the turquoise urna and the prominent mental point are Tibetan characteristics that betray its origin.

He has broad shoulders and a robust chest, with raised pectoral muscles. This is a new style adopted by Nepalese artists and characteristic of Tibetan Buddhist iconography. This new style can be seen on the *thangka* of Phags-pa in the Tibet Museum, and the murals of the Buddha of Five Directions in the Kangyur Lhakang in Shalu Monastery. These are all dated to the first half of the 14th century, and can be a benchmark in the dating of the current figure.

釋迦牟尼佛是佛教藝術中表現最為頻繁的主題,而全 跏趺坐施觸地印的釋迦牟尼佛則是東印度、尼泊爾至 西藏中部地區最為流行的佛樣。這是因為,東印度比 哈爾邦的菩提迦耶是釋迦牟尼佛成道的地方,其成道 時所坐的石台座、菩提樹以及笈多時期建立起來的大 菩提塔都是全世界的佛教徒頂禮膜拜的對象,塔內供 奉的就是同樣形象的釋迦牟尼佛像。不管歷史如何變 遷,不管經過多少次重修重裝,此像成為最具神聖性 的佛陀形象之一。朝聖作為一種悠久的傳統,從釋迦 牟尼涅槃之後就開始形成,朝聖的內容主要包括頂禮 膜拜和恭請聖物。教世界的朝聖者、藝術家緊密結合 起來。由於比哈爾邦靠近尼泊爾和西藏中部,所以施 觸地印釋迦牟尼佛成為這一地區佛造像題材中的不二 之選。

這尊釋迦牟尼佛像為紅銅鑄造,鎏金,金色深厚,與 尼泊爾造像單薄而明亮的鎏金效果不同。佛陀的髮髻 為高螺髮,密集排列,塗藍,多以靑金石混合動物膠 塗抹而成,以符合佛經所描述的佛為「紺靑螺發相」 的特徵。肉髻上有鎏金髻寶,點綴在髮髻之上,異常 醒目。佛陀寬額,呈圓弧形,白毫以嵌綠松石表示。 雙眉弧線輕挑,雙目低垂,處在禪定狀態中,鼻梁修 直,雙唇微抿含笑,下頦正中部分有明顯的隆起,耳 垂明顯拉長下垂,頸部有三道吉祥紋,均是佛的特徵 之一。此尊造像的尼泊爾特點在面部表現最爲突出: 比如輕挑的眉毛、額寬下頦窄,豆莢狀的眼睛,表情 柔和,神態自然優雅,像一位靑年貴族的形象。但是 其白毫用綠松石,下頦正中的突出部分較爲突兀則顯 示出西藏的審美特點。

佛肩寬背厚,胸肌突起,這是尼泊爾藝術受西藏影響 以後出現的新特徵。這一特徵在西藏博物館保存的八 思巴像唐卡以及夏魯寺犀牛皮殿壁畫中的五方佛像有 相當的異曲同工之處。這兩者的年代均在14世紀上半 葉,這也是我們判斷這尊造像年代的主要依據。 The Buddha is wearing a patchwork robe, and the seams between the fabric are indicated with beading, some of which is decorated with inlaid silver that is slightly proud of the surface. This very unusual feature shows the creativity of the craftsman in creating a new design. Both the back and the front are beautifully finished, a Tibetan characteristic in contrast with the Nepalese style, where the backs of figures are often left rough. The patchwork robe is a feature of Han-Chinese Buddhism that is not used in Tibet, where single-cloth robes are prevalent. This type of robe came to Tibet through the cultural exchanges between Tibet and the courts of the Song and Yuan dynasties. Although Tibetan monks do not wear patchwork robes, they frequently appear on Buddhist figures of this period.