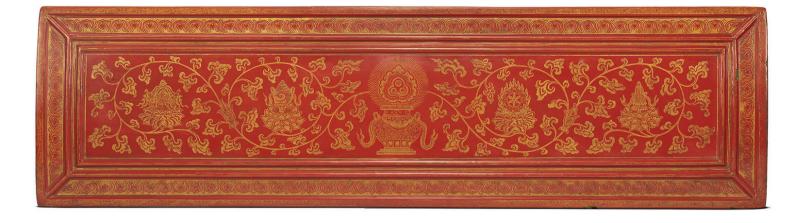

### A RARE ENGRAVED AND GILT-DECORATED RED-LACQUERED WOOD SUTRA COVER

### YONGLE PERIOD (1403-1425)

The slightly convex surface is finely engraved and gilt in *qiangjin* technique in the centre with the triple 'flaming' jewel, *triratna*, raised on an *amrita* vase which is flanked by four of the *bajixiang*, including the Wheel of law, umbrella, canopy and conch shell, each supported by a cushion nestled in a lotus blossom borne on a scrolling and enclosing leafy tendril, bordered by a row of lotus petals beneath a band of classic scroll. One narrow side is decorated with a lion mask flanked by classic scrolls, the other side with scrolling lotus. The underside is applied with plain red lacquer. 31 ¼ in. (79.5 cm.) long

### PROVENANCE

Plum Blossoms Gallery, Hong Kong, 1998

Compare a pair of similar covers, dated c. 1410, published by J.C.Y. Watt and B.B. Ford, *East Asian Lacquer: The Florence and Herbert Irving Collection*, The Metropolitan Museum of Art, New York, 1991, pp. 116-7, where the authors note that these lacquered covers provide the earliest examples of Ming-style *qiangjin* work. Developed during the Southern Song period, *qiangjin* is a technique where channels carved into a lacquer groove are then filled with gold leaf or powder. The covers demonstrate an evolution in this technique from a more sharply cut free-form incision with a straight-edged instrument to a U-shaped groove produced with a channelling tool resulting in evenly spaced incisions.

### 明永樂 朱漆戧金如意寶珠吉祥紋經文挾板

### 來源

萬玉堂,香港,1998年

經板為木胎,通體髹紅漆為地,節戧金紋。正面板沿四周飾雙蓮瓣 紋,板心飾八吉祥紋中之輪、螺、傘、蓋,中央的寶瓶座上置三如 意寶珠;較窄的一側飾纏枝蓮紋,另一側飾獅面卷草紋。背髹紅素 漆。

紐約大都會博物館曾展覽過一對相似例,見1991年紐約出版《East Asian Lacquer: The Florence and Herbert Irving Collection》,頁116-117。李氏家族舊藏一例,2009年12月1日於香港佳士得專拍中拍 賣,拍品1821號。另一對有刻字「大般若經第十二卷一宜聖大智慧 到到彼岸千百頌」,2012年11月28日於香港佳士得拍賣,拍品2260 號。