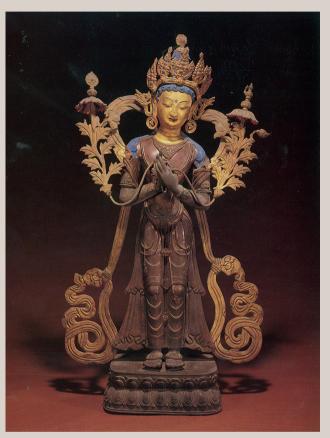

# 2814 A large bronze cast and $\ensuremath{\textit{Repousse}}$ figure of bodhisattva

### QIANLONG PERIOD (1736-1795)

The figure is gracefully modelled and standing in samapada on a separately cast lotus base, and portrayed with hands in bhumyakramana mudra, with the right hand raised to the chest holding the stem of a lotus flower, and the left arm resting by his side. The hair is swept up into a double topknot behind a fiveleaf diadem suspending ribbons on each side of the head. The face is modelled with a benevolent expression with downcast eyes and lips slightly indented, and the body is adorned with various jewellery embellished with hardstones. The mandorla is decorated with foliate scrolls on a *repoussé* border with beaded edges. The face, hands and feet are highlighted with gilding. The present lot is accompanied by a copy of Lamaistic Art: Exhibition organised in conjunction with the Nepalese Belgian Friendship, Société Générale de Banque, Brussels, 15th May-30th June 1975, s.n. 23 5% in. (58.5 cm.), high (2)

### 清乾隆 鑄銅錘胎菩薩立像

菩薩塑像優雅,慈眉善目,赤足安立,左手施觸地印,右手則持蓮 蕾上舉至肩。頂有肉髻,頭戴五葉花冠,髮綹披肩,雙眼垂視,嘴 帶微笑。身纏衆寶瓔珞,且踏於蓮台法座。光背邊緣錘繞卷草紋樣 一圈,上下沿則飾以細密連珠。手腳及面部見肉泥金。隨此拍品還 附一本1975年布魯塞爾出版A. Neven著的《Lamaistic Art: Exhibition organised in conjunction with the Nepalese Belgian Friendship, Société Générale de Banque, Brussels, 15th May-30th June 1975》展覽圖錄。

此尊造像與淸宮舊藏一尊較大的彌勒像風格十分相似,見《淸宮藏 傳佛教文物》,北京,1992年,頁68,圖版40號(圖二),該尊佛 像附有黃簽,爲淸代達賴喇嘛進獻給淸朝皇帝的貢物。另比較藏於 承德避暑山莊的八尊菩薩造像,見《淸宮秘藏:承德避暑山莊藏傳 佛教文物展圖錄》,台北,1999年,頁70至73。

fig. 2 Collection of the Palace Museum, Beijing 圖二 北京故宮博物院藏品