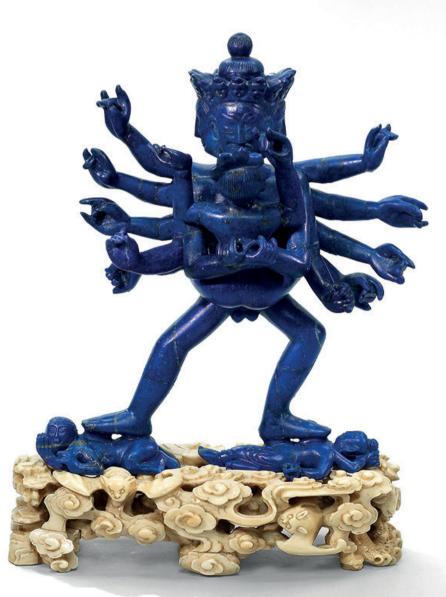

# ∼ 2819 A LAPIS LAZULI FIGURE OF HEVAJRA

QIANLONG PERIOD (1736-1795)

The deity is carved standing above two demon figures, with four faces and six pairs of arms, his principal hands embracing his consort Nairatmya at his front in *alidhasana* depicted with her legs wrapped around Hevraja's waist. Both figures are adorned with a crown detailed with skulls, supported on an ivory stand carved with bats flying amidst swirling clouds. 6 ½ in. (16.3 cm.) high, ivory stand

**HK\$180,000-250,000** *US\$24,000-32,000* 

清乾隆 青金石喜金剛立像

The property of a hong kong private collector 2820