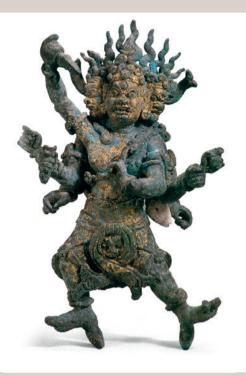

The current figure is related to a group of Dali Kingdom sculptures depicting ferocious deities, but notable for its comparatively finer and more complex modelling. Two were discovered in the crypt of Qianxun Pagoda in Dali: one is a small seated Vajrakila figure, rather crudely modelled, illustrated in Zhang Yongkang, A Research on the Sculptures of Da-Li Buddha, Taipei, 2004, fig. 3, p. 9; the other is a standing Vajrakila, with very similar facial features to the present lot but also less refined, especially in the modelling of its clothing and hair, illustrated in ibid, fig. 57, p. 51 (fig. 1). Two are in the Asian Art Museum of San Francisco, both depicting Mahakala and stylistically closer to the current lot, illustrated in Jin Shen, Haiwai ji gangtai cang lidai foxiang, Beijing, 2005, p. 534. The figure closest in style to the current lot is the Lokapala Vaisravana in the British Museum (1972,0301.1)(fig. 2). Not only are the facial features in similar style, it is also interesting to note the almost identical treatment of the knees on both figures. Another interesting feature is the snakes emerging from the skulls worn on the heads of both figures. These details could point to a similar manufacture date for these two figures. Although the interior of this figure bears a dated inscription, it is not certain whether it is contemporary with the manufacture, or added by a later generation. Notwithstranding, the date of this figure would not be later than 14th century, and is worthy of further study.

本尊與幾件大理王朝的忿怒相銅像相關,但造像風格更爲細緻繁 複。其中兩件於大理千尋塔出土:一件是橛金剛坐像,造像風格稚 拙,著錄於張永康著《大理佛》,台北,2004年,頁9,圖3;另一 件是橛金剛立像,其面容與本尊非常相近,但整體感覺略爲粗糙, 著錄於前揭書,頁51,57號(圖一)。另外兩件藏於舊金山亞洲 藝術館的大黑天像與本尊風格更爲接近,著錄於金申著《海外及港 台藏歷代佛像》,北京,2005年,頁534,但還是沒有本尊的風格 成熟。與本尊風格最接近的是大英博物館藏的一件鎏金銅毘沙門天 像(1972,0301.1)(圖二),此像不但面容的處理與本尊有異曲同工 之處,有幾個細節的處理亦值得注意:膝蓋的刻劃手法非常獨特而 且兩件完全一樣,頭上骷髏皆有小蛇從兩側探出,從這些小細節看 來,應該是同一時期的作品。本尊雖有紀年款,但不知是否當時鑄 造後即刻上,抑或是後人所刻,不過可以確定它的製作年代不會晚 於元代,是一件非常有研究價值的作品。

fig. 1 Collection of the Yunnan Provincial Museum 圖一 雲南省博物館藏品

fig. 2 A gilt-bronze figure of Lokapala Vaisravana © The Trustees of the British Museum 圖二 鎏金銅毘沙門天像 大英博物館藏品