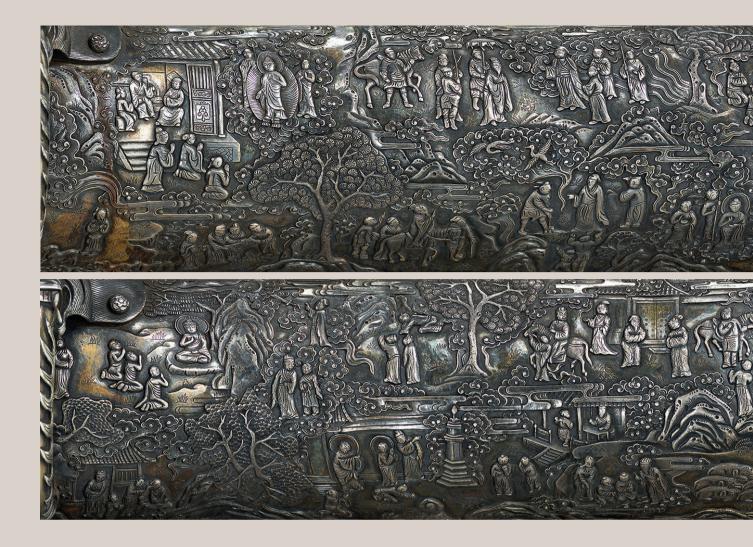

# A WOVEN ICONOGRAPHY – IMPERIAL GIFT TO A LIVING BUDDHA

In 1642, shortly before the reign of the first Qing dynasty emperor, Shunzhi (r. 1644-61), the Gelugpa monastic order achieved political dominance in central Tibet. It was during the reign of the Shunzhi Emperor that an imperial invitation to visit Beijing was proposed exclusively to the Gelugpa hierarch, who was the de facto ruler of Tibet. The Fifth Dalai Lama left for Beijing in 1652, and returned in 1654/55, during which time he received many Imperial gifts from the Qing court. This historical event was recorded in a mural on the east wall of the West Audience Hall in the Red Palace of the Potala Palace, Lhasa (**fig. 1**). The current *kesi* hanging, in view of the emphasis on Gelugpa iconography in the central portion and its excellent quality, was indeed very possible to have been one of these gifts to the Fifth Dalai Lama during or after his historic visit to Beijing in the mid-seventeenth century.

The black Six-Arm Mahakala, one of the most important Tibetan protective deities, is especially venerated by the Gelugpa monastic school, whose founder, Tsongkhapa, is portrayed above the Mahakala, along with the Buddha Vajradhara and another Gelugpa monk. The configuration of all of the deities, except for Lha mo, is to be found in a gouache on cotton *thangka* of the Six-Arm Mahakala of Wisdom, which was studied by Giuseppi Tucci in *Tibetan Painted Scrolls*, vol. 2, Rome, 1949, pl. 195, and attributed to the seventeenth century by Marilyn Rhie and Robert Thurman in *Wisdom and Compassion: The Sacred Art of Tibet*, New York, 1991, pp. 296-97, no. 112. This *thangka* also includes the figure of Tsongkhapa, as well as two other Gelugpa *lamas*, seated above the Mahakala. Despite the gruesome demeanour of the

# **羅織佛緣 —** 一件御賜給活佛的緙絲唐卡

1642年,格魯派在藏中地區取得政權,成為西藏地區的實際統治者。順治時期,世祖皇帝特邀格魯派的五世達賴來訪北京。五世達賴接受了邀請,於1652年出發,在北京逗留了近兩年,於1654/55年回到西藏,在期間收到許多清廷贈與的禮物。這盛大的場面曾被布達拉宮紅宮西有寂圓滿大殿東牆的壁畫生動地紀錄下來(圖一)。本件緙絲六臂大黑天唐卡不但具有格魯派造像的特徵,其作工精美細緻,用色明亮多變,極具宮廷風格,非常有可能便是當時贈送給五世達賴的皇家禮物之一。

六臂大黑天是密宗最重要的守護神之一,更是格魯派的重 要神祇。大黑天上有金剛總持,格魯派祖師宗喀巴以及另 一個格魯派上師。這件唐卡上所有神祇的排列法(除了吉 祥天母外)可以在另外一件十七世紀的彩繪唐卡上見到, 著錄於《Wisdom and Compassion》,紐約,1991年,頁 296-97,112號,同樣在大黑天上方有宗喀巴像。雖然大 黑天神態駭人,但是整個唐卡的風格非常華美,紋飾豐富、

COLED C BAR

fig. 2 *Kesi* Vajrabhairava Mandala, Yuan dynasty, 245.5 x 209 cm. Collection of The Metropolitan Museum of Art. 圖二 元 緙絲大威德金剛曼陀羅 紐約大都會博物館藏品

fierce deities, the overall impression is highly decorative. The composition is highly ornamental and hierarchical, centred on the overly large Black Six-Arm Mahakala, with each subsidiary figure in its designated space, yet the figures themselves are very dynamic in stance. This composition is found in many *thangka* attributed to the seventeenth and eighteenth centuries in central Tibet.

The kesi weaving technique of this thangka indicates that it was a product of a highly skilled atelier inside China. The kesi weaving technique was already known as early as the Tang dynasty (618-907), and was possibly invented in the Han dynasty (206 BC-AD 220). It was used during the Song dynasty (960-1279) for pictorial depictions. Kesi with Tibetan Buddhist iconography were produced in Xixia during the twelfth to thirteenth centuries, and then in China during the Yuan dynasty (1279-1368) when imperial veneration of Tibetan Buddhism was at its apogee and when kesi was the technique of choice for imperial gifts. For such an example, refer to a kesi Vajrabhairava Mandala in the collection of The Metropolitan Museum of Art, accession number 1992.54 (fig. 2). The interest in Tibetan Buddhism continued during the years of the early Ming dynasty, especially in the early fifteenth century, and it was during this time that fantastic embroidered and kesi thangka with Tibetan Buddhist iconography were created for the early Ming dynasty emperors, Yongle (1403-1425) and Xuande (1426-1435), to present to Tibetan Buddhist masters of the Shakya, Kagyupa and Gelugpa schools, who had been invited to Beijing, as evidenced by a highly important imperial embroidered silk thangka, sold at Christie's Hong Kong, 26 November 2014, lot 3001 (fig. 3). However, by the end of the Ming dynasty there was a decline in interest in Tibetan Buddhism, as it was not actively promoted by the late Ming emperors. The kesi technique did continue to be used during the Ming dynasty (1368-1644), notably in the making of rank badges, costumes and wall hangings. By the seventeenth century kesi hangings with figural and floral designs, as well as Buddhist iconography, were being produced and continued to be popular, and to have imperial favour, throughout the Qing dynasty. The present hanging is exceptional, and possibly unique, in that both the central thangka and the surround are executed in the kesi technique.

fig. 3 An imperial embroidered silk *thangka*, Yongle period, 335.3 x 213.4 cm. Sold at Christie's Hong Kong, 26 November 2014, lot 3001 圖三 明永樂御製紅閻摩敵刺繡唐卡 香港佳士得 2014 年 11 月 26 日拍品 3001 號

主次分明。主神大黑天體積相對龐大,其他客座尊神則各 安其位,井然有序,卻又各個姿態生動。這個構圖在藏中 十七、十八世紀唐卡上非常常見。

此件緙絲織造工藝高超,應當是中國極爲專精的作坊所 作。緙絲唐代已經出現,有可能起源於漢代。宋代時緙絲 畫盛行一時,當時西夏地區便有緙絲的藏傳佛教唐卡傳 世。元朝對藏傳佛教的信仰達到一個高峰,元皇室又經常 以緙絲爲酬酢之禮,此時有精品緙絲唐卡出現,大都會博 物館便收藏了一件非常重要的元代例子(圖二)。藏傳佛 教在明代初期繼續盛行,而在此時期永樂及宣德皇帝製作 了許多華美的刺繡及緙絲唐卡贈與薩迦,喀舉及格魯派被 邀請來京的上師。2014年秋季香港佳士得拍賣的永樂御製 紅閻摩敵刺繡唐卡即爲例證(圖三)。到了晚明,最後幾 個皇帝並不熱衷藏傳佛教,但是緙絲技術持續發達,在補 子上,服飾上或掛片上都還可以見到。十七世紀時緙絲花 鳥人物畫及佛像持續盛行,並且受到皇室的贊助。本件緙 絲中央的主圖像及一旁的裝飾紋飾都是緙絲製成,非常特 別,應當是傳世孤品。