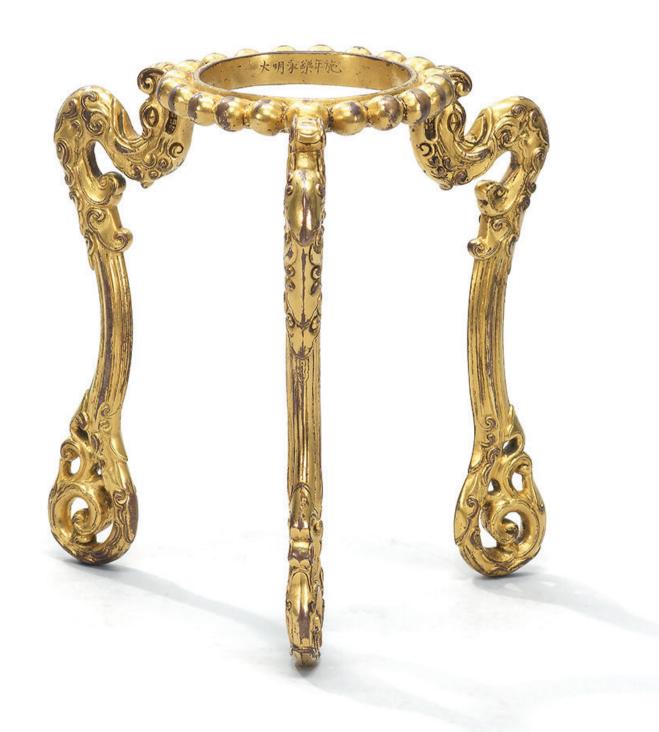

# A RARE GILT-BRONZE TRIPOD OFFERING STAND

# YONGLE INCISED SIX-CHARACTER PRESENTATION MARK AND OF THE PERIOD (1403-1424)

The elegant legs of the stand are formed as three, evenly spaced, *makara* dragons. Each vertical-form dragon is raised from an elaborately scrolled tail that transforms into an arched neck before emerging into upright head. Its partially open mouth exposes its teeth and grasping one of the circular beads that form the circular ring platform. The interior of the ring is inscribed with the Yongle presentation mark.

#### PROVENANCE

Hirano Kotogen, Tokyo, circa 1980s

A Japanese private collection, acquired from the above in the 1980s

In Buddhist practices, the present stand is probably used for the support of a conch shell, an offering bowl or a *kapala*, and placed on altar tables. A slightly smaller stand (13.5 cm. high) is illustrated in *Chinese Imperial Patronage, Treasures from Temples and Palaces*, vol. II, Christopher Bruckner, Asian Art Gallery, London, no. 4; where it is illustrated with a similarly sized cloisonné enamel example dating to circa 1400, no. 5. Compare also related upright dragon supports forming the base of a pair of Ming dynasty candlesticks as part of a garniture set, included in the exhibition, *A Special Exhibition of Buddhist Gilt Votive Objects*, National Palace Museum, Taipei, 1995, and illustrated in the Catalogue, p. 96, pl. 16-2-3. 明永樂 鎏金銅魚龍形三足供座 「大明永樂年施」楷書刻款

#### 來源

平野古陶軒,東京,約1980年代入藏 日本私人珍藏,1980年代購於平野古陶軒

此座鑄工精巧,每足作摩羯魚狀,口啣寶珠,魚身及尾飾流雲紋, 圈托內壁陰刻「大明永樂年施」橫款,爲明代宮廷作品。應用以承 托法器如海螺或缽等,作佛前供奉。

有一件造型一樣但略小的例子(13.5公分),同樣刻永樂年款,著錄於 《Chinese Imperial Patronage, Treasures from Temples and Palaces》, 卷二, Christopher Bruckner, Asian Art Gallery,倫敦,圖版4號。同 書內載有另一件掐絲琺瑯座,紋飾設計與本器一樣,缺款,定年明 初,見同上,圖版5號。亦可參考國立故宮博物院藏一對明代銅鍍 金燭台,其龍形足的造型與本器上的魚龍形足略爲相似,見1995年 台北出版《金銅佛教供具特展》,頁96,圖版16-2-3號。