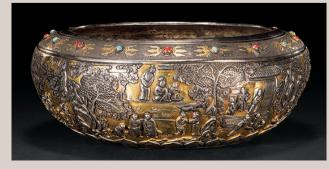

# 2814 A large bronze cast and $\ensuremath{\textit{Repousse}}$ figure of bodhisattva

### QIANLONG PERIOD (1736-1795)

The figure is gracefully modelled and standing in samapada on a separately cast lotus base, and portrayed with hands in bhumyakramana mudra, with the right hand raised to the chest holding the stem of a lotus flower, and the left arm resting by his side. The hair is swept up into a double topknot behind a fiveleaf diadem suspending ribbons on each side of the head. The face is modelled with a benevolent expression with downcast eyes and lips slightly indented, and the body is adorned with various jewellery embellished with hardstones. The mandorla is decorated with foliate scrolls on a *repoussé* border with beaded edges. The face, hands and feet are highlighted with gilding. The present lot is accompanied by a copy of Lamaistic Art: Exhibition organised in conjunction with the Nepalese Belgian Friendship, Société Générale de Banque, Brussels, 15th May-30th June 1975, s.n. 23 5% in. (58.5 cm.), high (2)

### 清乾隆 鑄銅錘胎菩薩立像

# 2814 Continued

The present figure is closely related to a larger figure of standing Maitreya presented to the Qing court as a gift from the Dalai Lama, illustrated in *Cultural Relics of Tibetan Buddhism Collected in the Qing Palace*, Forbidden City Press, 1992, p. 68, no. 40 (**fig. 2**). Compare also to a group of eight figures of Avalokitesvara similar in style in the collection of Chengde Palace, illustrated in *Buddhist Art from Rehol, Tibetan Buddhist Images and Ritual Objects from the Qing Dynasty Summer Palace at Chengde*, Taipei, 1999, pp. 70-73.

菩薩塑像優雅,慈眉善目,赤足安立,左手施觸地印,右手則持蓮 蕾上舉至肩。頂有肉髻,頭戴五葉花冠,髮綹披肩,雙眼垂視,嘴 帶微笑。身纏衆寶瓔珞,且踏於蓮台法座。光背邊緣錘繞卷草紋樣 一圈,上下沿則飾以細密連珠。手腳及面部見肉泥金。隨此拍品還 附一本1975年布魯塞爾出版A. Neven著的《Lamaistic Art: Exhibition organised in conjunction with the Nepalese Belgian Friendship, Société Générale de Banque, Brussels, 15th May-30th June 1975》展覽圖錄。