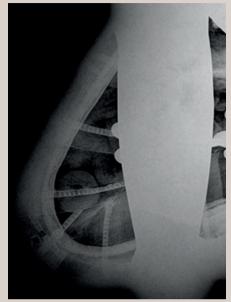

The current figure is sealed with a base plate which is simply decorated with an eight-petalled lotus, instead of the *viśvavajra* or the *yin-yang* symbols frequently seen in the later periods. The eight-petalled lotus is clearly asymmetrical, a type frequently appears on 14th century murals in Shalu Monastery, and further proof of the dating of this figure. From X-ray images, there are small sutra scrolls in the cavity of the figure, a unique consecration method only seen in Tibet.