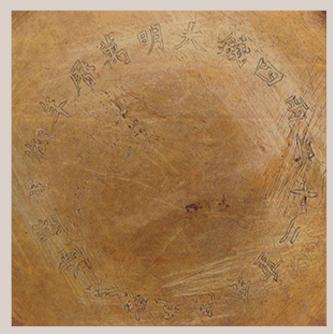

# AN INSCRIBED BRONZE STANDING FIGURE OF BUDDHA

#### NORTHERN WEI DYNASTY, DATED HUANGXING FIRST YEAR, CORRESPONDING TO AD 467 AND OF THE PERIOD

The standing figure of Buddha is depicted standing on a lotus base with his right hand raised in *abhaya mudra*, the left hand holding the edge of his sleeve, backed by a petal-shaped aureole decorated with borders of flames. The bracket stand is incised with a partially legible inscription reading 'Made on the eighteenth day eighth month first year of Huangxing (AD 467) by the follower Yao Jing'. 8 ¼ in. (21 cm.) high

### PROVENANCE

Acquired in Hong Kong in 1996

北魏 皇興元年(467) 銅佛立像

銘文:皇興元年八月十八日弟子姚景造

**來源** 1996年購於香港

inscription 銘文