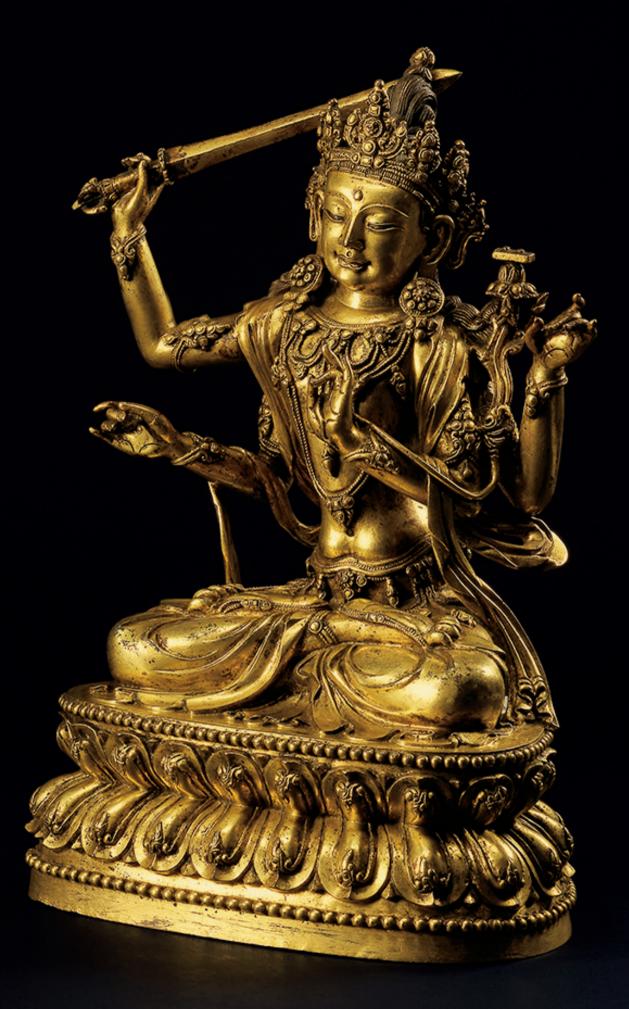

### A VERY RARE IMPERIAL GILT-BRONZE FIGURE OF BODHISATTVA

#### YONGLE-XUANDE PERIOD (1403-1435)

The figure is cast seated on a lotus base in a variant of the royal ease posture, *rajalilasana*, with the left leg bent horizontally and right leg bent vertically, the body turned to the left with both hands held together in *anjali mudra*, a gesture of offering and veneration, the facial features are finely detailed with lips indented to provide a smiling expression, crowned with an elaborate diadem before a high topknot, adorned with a complex network of beaded jewels falling about the bare torso and over the *dhoti* finely detailed with florettes. Accompanied by a copy of *Art and Faith at the Crossroads: Tibeto-Chinese Buddhist Images and Ritual Implements from the 12th to the 15th Century* by Robert R. Bigler, Zurich, 2013. 5 ¼ in. (13.3 cm.) high (2)

#### 明永樂/宣德 御製鎏金銅菩薩像

The present figure belongs to an exceptional group of early bronzes made by the Imperial workshops of the early 15th century, characterised by their excellent quality of casting, rich gilding, and the outstanding execution of details. The portrayal of figure in a state of animation is a particular point of note, and is comparable to a number of similar Avalokitesvara images cast in a kneeling pose from this period, such as the larger Xuandemarked gilt-bronze Bodhisattva (21 cm. high), illustrated in *On the Path to Enlightenment*, The Berti Aschmann Foundation of Tibetan Art at the Museum Rietberg, Zurich, p. 123, no. 72. The Berti Aschmann bronze, which has been suggested that it is conceivably representing a member of the Chinese imperial family, *ibid*, and the present figure share similarities in the depiction of the rounded facial features and personal adornments.

The superb quality of casting is particularly evident through the details of the *dhoti*, the level of exquisiteness is comparable to a number of Xuande-marked examples, illustrated by U. von Schroeder, *Indo-Tibetan Bronzes*, Hong Kong, 1981, pp. 524–527, figs. 148B, 148D, 148G and 149A, and 149F.

The double-domed topknot seen on the current figure is rarely represented on figures of this period and seems to only appear on those of the highest casting quality. Compare to a finely cast Yongle-marked gilt-bronze figure of Marichi with a nearly identical topknot, sold at Sotheby's Hong Kong, 7 October 2010, lot 2141. 觀音半跏趺坐於蓮座上,手持祈禱印,下身繫裙,肩有飄帶,身戴 珠寶瓔珞,頭戴五葉寶冠,整體鑄造精細華美,金水飽滿,體現了 明初宮廷藏傳佛像精湛的水平。其生動自然的姿態亦可見於同期的 其他造像上,如Berti Aschmann西藏藝術基金會所藏的一尊宣德款尺 寸較大的菩薩像(21公分),見《On the Path to Enlightenment》, 蘇黎世,頁123,圖版72號,其雙腿左跪右屈,雙手舉於胸前,臉龐 豐腴雍容,風格與此尊觀音十分相近。該圖錄作者認爲其面容應是 模傚當時的皇家成員所造。

此尊觀音裙上的花卉及瓔珞等細節極為突出精緻,類似的表現手法可見於幾尊宣德款造像,參考凡.施羅德著《印度西藏銅雕》,香港,1981年,頁524-527,圖148B、148D、148G、149A及149F。而另外一個特點是其頭上的重髻,此於明初宮廷造像上較罕見,但於一尊永樂款鎏金銅摩利支天像上亦可見得,見香港蘇富比,2010年10月7日,拍品2141號。