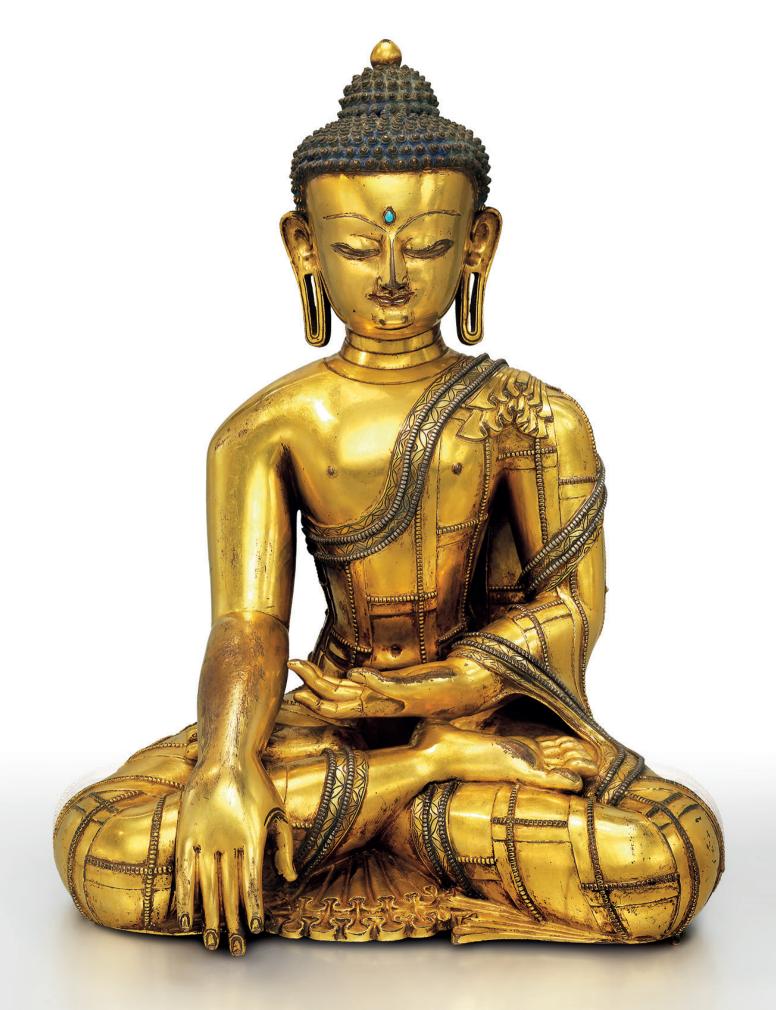

# A GILT-BRONZE SEATED FIGURE OF SHAKYAMUNI

# 鎏金銅釋迦牟尼佛像

羅文華

By Luo Wenhua

The figure of Shakyamuni is one of the most widely represented subjects in Buddhist art. Shakyamuni with his hand in bhumisparsha mudra, calling the earth to witness, is the most popular form of Buddha in East India, Nepal and Central Tibet. This is because Bodh Gaya in Bihar of East India is where the historical Buddha attained enlightenment. The stone platform on which he entered nirvana, the bodhi tree under which he sat, and the Mahabodhi Pagoda are all objects of veneration for Buddhists around the world. The iconography inside the pagoda is the same Buddha in bhumisparsha mudra. Even as time passes and after countless renovations and rebuilding, this iconography still stands as one of the most sacred forms of Buddha. Pilgrimage became a lasting tradition soon after Buddha's passing, and this includes prostration in front of sacred objects. This resulted in religious practitioners working closely with artists in the creation of these objects. Since Bihar is close to Nepal and Central Tibet, this form of Buddha became the de facto choice in the representation of Buddha.

The current Buddha is made of gilt bronze. The gilding is very thick and has a deep tone, in contrast to the thin and bright gilding of Nepalese examples. The hair of the Buddha is a collection of dense high-relief spirals, and painted blue by mixing ground lapis lazuli with animal glue, in keeping with the canonical description of Buddha where it is noted that he has 'purplish blue curled hair'. He has a gilt protrusion on top of his head, the ushnisha, which is prominently represented here. He has a very broad, curved forehead, on which a turquoise urna can be seen. His two eyebrows are lightly indicated with curved lines, above downcast eyes in meditation. The nose is thin and straight, and the lips gently smiling. He has a prominent mental point, elongated earlobes, and three lines around his neck - these are all prescribed features of the Buddha. The Nepalese influence is most noticeable on the face of the current figure: the thin curved eyebrows, broad forehead, narrow chin, and pea-pod shaped eyes combine to form the gentle countenance that exudes the elegance and ease of a young aristocrat. However, the turquoise urna and the prominent mental point are Tibetan characteristics that betray its origin.

He has broad shoulders and a robust chest, with raised pectoral muscles. This is a new style adopted by Nepalese artists and characteristic of Tibetan Buddhist iconography. This new style can be seen on the *thangka* of Phags-pa in the Tibet Museum, and the murals of the Buddha of Five Directions in the Kangyur Lhakang in Shalu Monastery. These are all dated to the first half of the 14th century, and can be a benchmark in the dating of the current figure.

佛肩寬背厚,胸肌突起,這是尼泊爾藝術受西藏影響 以後出現的新特徵。這一特徵在西藏博物館保存的八 思巴像唐卡以及夏魯寺犀牛皮殿壁畫中的五方佛像有 相當的異曲同工之處。這兩者的年代均在14世紀上半 葉,這也是我們判斷這尊造像年代的主要依據。 The Buddha is wearing a patchwork robe, and the seams between the fabric are indicated with beading, some of which is decorated with inlaid silver that is slightly proud of the surface. This very unusual feature shows the creativity of the craftsman in creating a new design. Both the back and the front are beautifully finished, a Tibetan characteristic in contrast with the Nepalese style, where the backs of figures are often left rough. The patchwork robe is a feature of Han-Chinese Buddhism that is not used in Tibet, where single-cloth robes are prevalent. This type of robe came to Tibet through the cultural exchanges between Tibet and the courts of the Song and Yuan dynasties. Although Tibetan monks do not wear patchwork robes, they frequently appear on Buddhist figures of this period.

The current figure is sealed with a base plate which is simply decorated with an eight-petalled lotus, instead of the *viśvavajra* or the *yin-yang* symbols frequently seen in the later periods. The eight-petalled lotus is clearly asymmetrical, a type frequently appears on 14th century murals in Shalu Monastery, and further proof of the dating of this figure. From X-ray images, there are small sutra scrolls in the cavity of the figure, a unique consecration method only seen in Tibet.

The base of the current figure was cast separately to facilitate its manufacture. However, this type of bases are often lost, such is the case here.

To conclude, this is a Tibetan bronze figure that has been heavily influenced by Nepalese style. It is in very good condition, and its casting shows a high degree of sophistication and refinement, especially with its silver-inlay technique, a uniquely Tibetan tradition. This is an important masterpiece from early 14th century Tibet. 佛著通肩式福田衣袈裟,袈裟的衣襟和布片之間表現 的縫線是用連珠紋表現出來,連珠紋為錯銀技術,明 顯突出佛像表面,這一點非常獨特,應當是工匠明顯 求變創新的一種體現,無論身體正面還是背後均完全 採用精工製作,這是西藏造像的特點,與尼泊爾造像 不太重視背後加工的情況明顯不同。衆所周知,佛著 福田衣,也叫百衲衣,是漢地的佛教傳統,西藏沒有, 西藏追隨印度傳統,單布披身,不會有福田衣之說, 漢地發明了這種袈裟以後,隨宋元文化西傳,影響到 西藏。雖然西藏僧人同樣不著福田衣,但是在元末明 初的佛教造像中卻時時出現。此像即是重要例證之一。

此像底部有封底銅板,中心沒有刻劃後期常見的十字 交杵和陰陽魚圖案,而是簡單的八瓣蓮花,八瓣蓮花 頭部的卷花紋呈明顯的不對稱形式,這是在14世紀夏 魯寺壁畫中經常可以看到的,也可證明二者年代相當 接近。根據 X 光成像照片,在身體下部的空腔內有小 經卷排列的裝藏痕跡,這一做法也僅見於西藏。

此像原本就是像座分鑄的,也是為了減少鑄造難度, 在流傳過程中極易分離。此像即是這種情況。

總之,此是一尊具有濃重的尼泊爾-西藏風格的銅造 像,品相完整,鑄造水平相當成熟,做工精緻,尤其 是這種突起的錯銀技術更是西藏獨特的傳統,是西藏 中世紀14世紀前期重要的代表性作品。