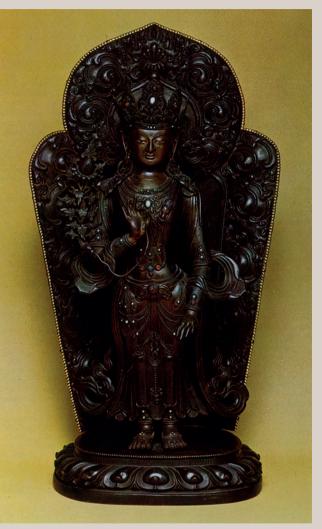

# 2814 A large bronze cast and $\ensuremath{\textit{Repousse}}$ figure of bodhisattva

### QIANLONG PERIOD (1736-1795)

The figure is gracefully modelled and standing in samapada on a separately cast lotus base, and portrayed with hands in bhumyakramana mudra, with the right hand raised to the chest holding the stem of a lotus flower, and the left arm resting by his side. The hair is swept up into a double topknot behind a fiveleaf diadem suspending ribbons on each side of the head. The face is modelled with a benevolent expression with downcast eyes and lips slightly indented, and the body is adorned with various jewellery embellished with hardstones. The mandorla is decorated with foliate scrolls on a *repoussé* border with beaded edges. The face, hands and feet are highlighted with gilding. The present lot is accompanied by a copy of Lamaistic Art: Exhibition organised in conjunction with the Nepalese Belgian Friendship, Société Générale de Banque, Brussels, 15th May-30th June 1975, s.n. 23 5% in. (58.5 cm.), high (2)

### HK\$800,000-1,200,000

US\$110,000-160,000

### PROVENANCE

The Lingero Collection, Belgium, assembled between 1960s to 1975 Collection of Von Goidsenhoven, Belgium Collection of Mr. J Eenens, Netherlands

### LITERATURE

Armand Neven, Lamaistic Art: Exhibition organised in conjunction with the Nepalese Belgian Friendship, Société Générale de Banque, Brussels, 15th May-30th June 1975, s.n., pl.70 (**fig. 1**)

### 清乾隆 鑄銅錘胎菩薩立像

### 來源

Lingero珍藏,比利時,建立於1960年代至1975年 Von Goidsenhoven珍藏,比利時 [Eenens先生珍藏,荷蘭

### 著錄

Armand Neven,《Lamaistic Art: Exhibition organised in conjunction with the Nepalese Belgian Friendship, Société Générale de Banque, Brussels, 15th May-30th June 1975》,布魯塞爾, 1975年,圖版70號(圖一)

fig. 1 圖一

# 2814 Continued

The present figure is closely related to a larger figure of standing Maitreya presented to the Qing court as a gift from the Dalai Lama, illustrated in *Cultural Relics of Tibetan Buddhism Collected in the Qing Palace*, Forbidden City Press, 1992, p. 68, no. 40 (**fig. 2**). Compare also to a group of eight figures of Avalokitesvara similar in style in the collection of Chengde Palace, illustrated in *Buddhist Art from Rehol, Tibetan Buddhist Images and Ritual Objects from the Qing Dynasty Summer Palace at Chengde*, Taipei, 1999, pp. 70-73.

菩薩塑像優雅,慈眉善目,赤足安立,左手施觸地印,右手則持蓮 蕾上舉至肩。頂有肉髻,頭戴五葉花冠,髮綹披肩,雙眼垂視,嘴 帶微笑。身纏衆寶瓔珞,且踏於蓮台法座。光背邊緣錘繞卷草紋樣 一圈,上下沿則飾以細密連珠。手腳及面部見肉泥金。隨此拍品還 附一本1975年布魯塞爾出版A. Neven著的《Lamaistic Art: Exhibition organised in conjunction with the Nepalese Belgian Friendship, Société Générale de Banque, Brussels, 15th May-30th June 1975》展覽圖錄。

此尊造像與淸宮舊藏一尊較大的彌勒像風格十分相似,見《淸宮藏 傳佛教文物》,北京,1992年,頁68,圖版40號(圖二),該尊佛 像附有黃簽,爲淸代達賴喇嘛進獻給淸朝皇帝的貢物。另比較藏於 承德避暑山莊的八尊菩薩造像,見《淸宮秘藏:承德避暑山莊藏傳 佛教文物展圖錄》,台北,1999年,頁70至73。

fig. 2 Collection of the Palace Museum, Beijing 圖二 北京故宮博物院藏品