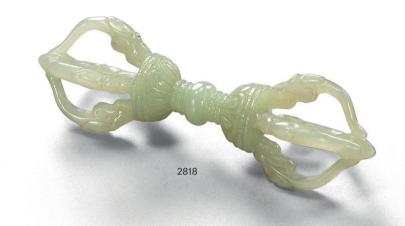

### A SMALL GREENISH-WHITE JADE VAJRA

QING DYNASTY, 18TH-19TH CENTURY

It is carved and pierced in the form of a *vajra* with well defined details. The stone is of an even pale greenish-white tone. 3 % in. (9.1 cm.) long

### HK\$80,000-120,000

US\$11,000-16,000

清十八/十九世紀 青白玉金剛杵