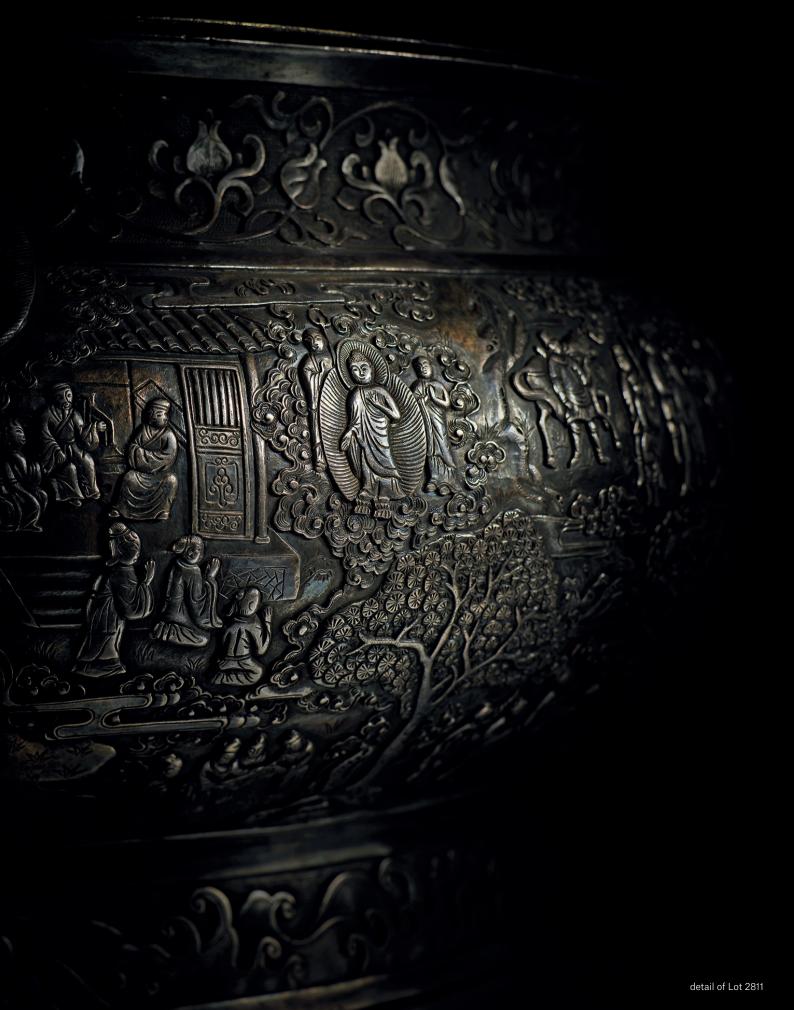

# LINGERING FRAGRANCE – AN IMPERIAL PARCEL-GILT SILVER CENSER FROM THE WANLI PERIOD

fig. 1 A gold handled pot from Dingling 圖一 定陵發掘金帶柄罐

The enthusiasm of Empress Dowager Cisheng, mother of the Wanli Emperor, for Buddhism frequently obliged her son to present gifts and imperial edicts to the monks and monasteries that she favoured. This very rare silver censer, made in the 10th year of the Wanli reign, could be one of the gifts commissioned by her for an important temple. It is very possible that a precious object such as this was made to commemorate an important occasion. Certainly there were many reasons for commemoration in that year: the birth of Wanli Emperor's first son, Zhu Changluo, the future Taichang Emperor; the tenth anniversary of Wanli's coronation; the tenth anniversary of Longqing Emperor's death; or the death of the most prominent ministers of the Wanli period, Zhang Juzheng, who was a close ally of the Emperess Dowager. The paucity of historical records means we can only speculate, but such an important object was probably made for an equally important occasion.

The characters of the mark on the current censer are incised with double outlines in circular formation, and very similar to those found on two gold handled pots from the tomb of the Wanli Empror (**fig. 1, 2**), illustrated in *Catalogue of Relics from the Dingling Mausoleum*, vol. 2, Beijing, 2006, figs. 45 and 46, pp. 70-71. The weight recorded on the current censer, which converts to 4684.82 grams, is very close to

**香氯經聲** 萬曆御用監造經變圖局部鎏金銀爐

fig. 2 Inscription on the underside of fig. 1 圖二 定陵金帶柄罐底部銘文

有明一代的皇帝大多尊崇佛教,只有嘉靖帝篤信道教,在他一 朝期間,許多佛寺經閣荒頹失修,其中專門印經的番經廠、漢 經廠兩個地方也殘破坍塌,不敷使用。隆慶皇帝時,曾命司禮 監對兩經廠進行修葺,但番經廠雖修復,漢經廠工程未竟隆慶 便已薨逝。其貴妃,即篤信佛教的明神宗之母慈聖李太后悲慟 不已,決心為先帝完成修廠志願。但首先必須先找地方安置藏 於廠內的經書,於是萬曆五年,自己慷慨出帑儲,命司禮監太 監馮保去西直門城外卜地建寺。馮保找到了一座唐朝古刹聚瑟 寺,認爲適合,自己也捐資萬金,爾後宮中公主、妃嬪等,及 京城中王公貴族無不紛紛響應太后善舉傾囊,於是當即大興土 木,重新修建,於萬曆六年落成,賜名爲護國萬壽寺,將舊漢 經廠經書收藏於此。爾後,萬壽寺成了皇家寺院,只供皇室頂 禮,平常人不可出入參拜,其規模璇宮瓊宇,極其宏麗,近似 大內,成爲一間等級極爲崇高的寺廟,併入內官監的管轄之下, 由內官監太監張進主持寺院事務。

此件銀爐是萬曆十年(壬午),由御用監督造之皇家禮佛器, 特供奉於萬壽寺中。其製作工藝精巧異常,盡顯皇家銀作匠人 的功力。如此貴重的器物,極有可能是為了特殊原因而作。萬 曆十年是一個值得紀念的一年,它是太子朱常洛出生之年,萬 曆皇帝登基十年慶,亦是隆慶的十年冥誕,更是顧命大臣、李 太后心腹張居正的逝世之年。此爐的製作是否與上面某個日子 有關?因爲史料的不全,我們只能臆測,但很有可能是爲如此 一個有重要意義的日子而作。其底部中心刻有十字金剛杵紋,

its actual weight of 4717 grams, showing that it was very precisely measured.

The decoration on the current censer is obviously related to Buddhism, but it is very difficult to identify each scene. One of the scenes (fig. 3) appears to recount the story where, upon being attacked by drunken elephants set loose by King Ajatashatru, the Buddha released five lions from his five fingers to quell the elephants. This story is recorded in many different sutras. The composition and decorative style of the decoration around the censer could have been inspired by contemporaneous woodblock prints, such as this example (fig. 4) in Shishi yuanliu (The Origins of Shakyamuni), printed by the imperial printing press of the Yongle period. This book was very popular during the Ming dynasty and was re-issued with new woodblock compositions subsequently in Jingtai and Chenghua periods, produced by the Imperial printing press. This censer is extremely rare and no other identical example appears to have been recorded. However, a small gilt-silver alms bowl, sold by Christie's Forever on the 5 June 2012, lot 628 (fig. 5), is very similarly decorated with a more simplified composition for its decoration, and bears the mark of Wanli Yinzuoju (銀作 局 Imperial Silver Atelier). The current censer is a very important example in the study of gold and silver objects made in the Imperial atelier, as well as the type of Buddhist offerings made by the court.

fig. 4 Woodblock print from Shishi yuanliu, Yongle Imperial edition 圖三 永樂內府刻版《釋氏源流》

其上以雙勾線陰刻「萬壽寺」三個大字,表明其供奉之所,又 加一圈雙勾陰線銘文「大明萬曆壬午年御用監造銀重壹佰貳拾 伍兩陸錢」。此種款識書寫法可於定陵出土的兩件金帶柄蓋罐 上看到相似的格式(圖一、二),應爲當時御用監定製金銀器 落款的慣例。上面所記銀重一百二十五兩六錢,以今天的重量 換算應爲4684.82 克,與銀爐實際重量(不含銅膽)4717 克相 差不多,可謂精準。

此爐上的紋節明顯與佛教故事有關,但是還未能一一確認出處,只認出一景(圖三)似乎是阿闍世王放醉象害佛,佛祖五指一揮,變出五隻獅子將之馴服的寓言故事,在很多經書中都有記載。從構圖及風格看來,爐上的紋節受到了木刻版畫的影響,可參見永樂版內府刻本《釋氏源流》中的調伏醉象插圖(圖四),風格構圖非常類似。此書在明代流傳很廣,影響深遠, 景泰、成化年間均有重刻,而且都是由內府漢經廠主持刻製。 萬壽寺既然本來是藏經之處,以經書上常見的版畫來裝飾此爐 也不足爲奇了。此爐極爲罕見,至今未見相似例。不過北京佳 士得永樂曾於2012年6月5日拍過一件帶有萬曆銀作局款的鎏 金銀小缽,拍品628號(圖五),其上有近似的紋飾,但構圖 比較簡單,可資比較。此爐帶萬曆紀年款及御用監款,是研究 明代皇家金銀器非常重要的一件標準器,又是研究佛教禮佛器 具的一個重要例子,不論從其藝術性,歷史性或學術性來說都 是一件不可多得的藏品。

fig. 3 detail of lot 2811 圖三 拍品 2811 細部

fig. 5 圖五