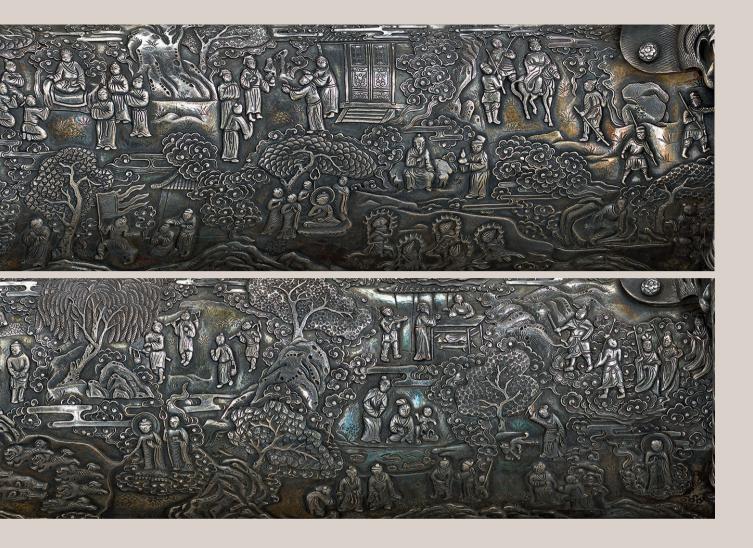

# A WOVEN ICONOGRAPHY – IMPERIAL GIFT TO A LIVING BUDDHA

In 1642, shortly before the reign of the first Qing dynasty emperor, Shunzhi (r. 1644-61), the Gelugpa monastic order achieved political dominance in central Tibet. It was during the reign of the Shunzhi Emperor that an imperial invitation to visit Beijing was proposed exclusively to the Gelugpa hierarch, who was the de facto ruler of Tibet. The Fifth Dalai Lama left for Beijing in 1652, and returned in 1654/55, during which time he received many Imperial gifts from the Qing court. This historical event was recorded in a mural on the east wall of the West Audience Hall in the Red Palace of the Potala Palace, Lhasa (**fig. 1**). The current *kesi* hanging, in view of the emphasis on Gelugpa iconography in the central portion and its excellent quality, was indeed very possible to have been one of these gifts to the Fifth Dalai Lama during or after his historic visit to Beijing in the mid-seventeenth century.

The black Six-Arm Mahakala, one of the most important Tibetan protective deities, is especially venerated by the Gelugpa monastic school, whose founder, Tsongkhapa, is portrayed above the Mahakala, along with the Buddha Vajradhara and another Gelugpa monk. The configuration of all of the deities, except for Lha mo, is to be found in a gouache on cotton *thangka* of the Six-Arm Mahakala of Wisdom, which was studied by Giuseppi Tucci in *Tibetan Painted Scrolls*, vol. 2, Rome, 1949, pl. 195, and attributed to the seventeenth century by Marilyn Rhie and Robert Thurman in *Wisdom and Compassion: The Sacred Art of Tibet*, New York, 1991, pp. 296-97, no. 112. This *thangka* also includes the figure of Tsongkhapa, as well as two other Gelugpa *lamas*, seated above the Mahakala. Despite the gruesome demeanour of the

# **羅織佛緣 —** 一件御賜給活佛的緙絲唐卡

1642年,格魯派在藏中地區取得政權,成為西藏地區的實際統治者。順治時期,世祖皇帝特邀格魯派的五世達賴來訪北京。五世達賴接受了邀請,於1652年出發,在北京逗留了近兩年,於1654/55年回到西藏,在期間收到許多清廷贈與的禮物。這盛大的場面曾被布達拉宮紅宮西有寂圓滿大殿東牆的壁畫生動地紀錄下來(圖一)。本件緙絲六臂大黑天唐卡不但具有格魯派造像的特徵,其作工精美細緻,用色明亮多變,極具宮廷風格,非常有可能便是當時贈送給五世達賴的皇家禮物之一。

六臂大黑天是密宗最重要的守護神之一,更是格魯派的重 要神祇。大黑天上有金剛總持,格魯派祖師宗喀巴以及另 一個格魯派上師。這件唐卡上所有神祇的排列法(除了吉 祥天母外)可以在另外一件十七世紀的彩繪唐卡上見到, 著錄於《Wisdom and Compassion》,紐約,1991年,頁 296-97,112號,同樣在大黑天上方有宗喀巴像。雖然大 黑天神態駭人,但是整個唐卡的風格非常華美,紋飾豐富、

COLED C BAR

fig. 2 *Kesi* Vajrabhairava Mandala, Yuan dynasty, 245.5 x 209 cm. Collection of The Metropolitan Museum of Art. 圖二 元 緙絲大威德金剛曼陀羅 紐約大都會博物館藏品

fierce deities, the overall impression is highly decorative. The composition is highly ornamental and hierarchical, centred on the overly large Black Six-Arm Mahakala, with each subsidiary figure in its designated space, yet the figures themselves are very dynamic in stance. This composition is found in many *thangka* attributed to the seventeenth and eighteenth centuries in central Tibet.

The kesi weaving technique of this thangka indicates that it was a product of a highly skilled atelier inside China. The kesi weaving technique was already known as early as the Tang dynasty (618-907), and was possibly invented in the Han dynasty (206 BC-AD 220). It was used during the Song dynasty (960-1279) for pictorial depictions. Kesi with Tibetan Buddhist iconography were produced in Xixia during the twelfth to thirteenth centuries, and then in China during the Yuan dynasty (1279-1368) when imperial veneration of Tibetan Buddhism was at its apogee and when kesi was the technique of choice for imperial gifts. For such an example, refer to a kesi Vajrabhairava Mandala in the collection of The Metropolitan Museum of Art, accession number 1992.54 (fig. 2). The interest in Tibetan Buddhism continued during the years of the early Ming dynasty, especially in the early fifteenth century, and it was during this time that fantastic embroidered and kesi thangka with Tibetan Buddhist iconography were created for the early Ming dynasty emperors, Yongle (1403-1425) and Xuande (1426-1435), to present to Tibetan Buddhist masters of the Shakya, Kagyupa and Gelugpa schools, who had been invited to Beijing, as evidenced by a highly important imperial embroidered silk thangka, sold at Christie's Hong Kong, 26 November 2014, lot 3001 (fig. 3). However, by the end of the Ming dynasty there was a decline in interest in Tibetan Buddhism, as it was not actively promoted by the late Ming emperors. The kesi technique did continue to be used during the Ming dynasty (1368-1644), notably in the making of rank badges, costumes and wall hangings. By the seventeenth century kesi hangings with figural and floral designs, as well as Buddhist iconography, were being produced and continued to be popular, and to have imperial favour, throughout the Qing dynasty. The present hanging is exceptional, and possibly unique, in that both the central thangka and the surround are executed in the kesi technique.

fig. 3 An imperial embroidered silk *thangka*, Yongle period, 335.3 x 213.4 cm. Sold at Christie's Hong Kong, 26 November 2014, lot 3001 圖三 明永樂御製紅閻摩敵刺繡唐卡 香港佳士得 2014 年 11 月 26 日拍品 3001 號

主次分明。主神大黑天體積相對龐大,其他客座尊神則各 安其位,井然有序,卻又各個姿態生動。這個構圖在藏中 十七、十八世紀唐卡上非常常見。

此件緙絲織造工藝高超,應當是中國極爲專精的作坊所 作。緙絲唐代已經出現,有可能起源於漢代。宋代時緙絲 畫盛行一時,當時西夏地區便有緙絲的藏傳佛教唐卡傳 世。元朝對藏傳佛教的信仰達到一個高峰,元皇室又經常 以緙絲爲酬酢之禮,此時有精品緙絲唐卡出現,大都會博 物館便收藏了一件非常重要的元代例子(圖二)。藏傳佛 教在明代初期繼續盛行,而在此時期永樂及宣德皇帝製作 了許多華美的刺繡及緙絲唐卡贈與薩迦,喀舉及格魯派被 邀請來京的上師。2014年秋季香港佳士得拍賣的永樂御製 紅閻摩敵刺繡唐卡即爲例證(圖三)。到了晚明,最後幾 個皇帝並不熱衷藏傳佛教,但是緙絲技術持續發達,在補 子上,服飾上或掛片上都還可以見到。十七世紀時緙絲花 鳥人物畫及佛像持續盛行,並且受到皇室的贊助。本件緙 絲中央的主圖像及一旁的裝飾紋飾都是緙絲製成,非常特 別,應當是傳世孤品。