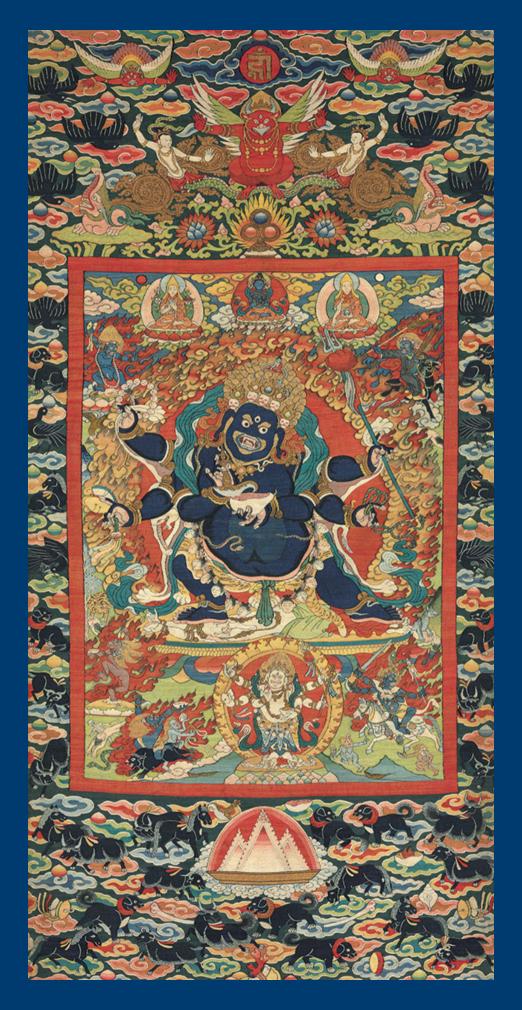

# 2814 A large bronze cast and $\ensuremath{\textit{Repousse}}$ figure of bodhisattva

### QIANLONG PERIOD (1736-1795)

The figure is gracefully modelled and standing in samapada on a separately cast lotus base, and portrayed with hands in bhumyakramana mudra, with the right hand raised to the chest holding the stem of a lotus flower, and the left arm resting by his side. The hair is swept up into a double topknot behind a fiveleaf diadem suspending ribbons on each side of the head. The face is modelled with a benevolent expression with downcast eyes and lips slightly indented, and the body is adorned with various jewellery embellished with hardstones. The mandorla is decorated with foliate scrolls on a *repoussé* border with beaded edges. The face, hands and feet are highlighted with gilding. The present lot is accompanied by a copy of Lamaistic Art: Exhibition organised in conjunction with the Nepalese Belgian Friendship, Société Générale de Banque, Brussels, 15th May-30th June 1975, s.n. 23 5% in. (58.5 cm.), high (2)

### HK\$800,000-1,200,000

US\$110,000-160,000

### PROVENANCE

The Lingero Collection, Belgium, assembled between 1960s to 1975 Collection of Von Goidsenhoven, Belgium Collection of Mr. J Eenens, Netherlands

### LITERATURE

Armand Neven, Lamaistic Art: Exhibition organised in conjunction with the Nepalese Belgian Friendship, Société Générale de Banque, Brussels, 15th May-30th June 1975, s.n., pl.70 (**fig. 1**)

### 清乾隆 鑄銅錘胎菩薩立像

### 來源

Lingero珍藏,比利時,建立於1960年代至1975年 Von Goidsenhoven珍藏,比利時 [Eenens先生珍藏,荷蘭

### 著錄

Armand Neven,《Lamaistic Art: Exhibition organised in conjunction with the Nepalese Belgian Friendship, Société Générale de Banque, Brussels, 15th May-30th June 1975》,布魯塞爾, 1975年,圖版70號(圖一)

fig. 1 圖一

# 2814 Continued

The present figure is closely related to a larger figure of standing Maitreya presented to the Qing court as a gift from the Dalai Lama, illustrated in *Cultural Relics of Tibetan Buddhism Collected in the Qing Palace*, Forbidden City Press, 1992, p. 68, no. 40 (**fig. 2**). Compare also to a group of eight figures of Avalokitesvara similar in style in the collection of Chengde Palace, illustrated in *Buddhist Art from Rehol, Tibetan Buddhist Images and Ritual Objects from the Qing Dynasty Summer Palace at Chengde*, Taipei, 1999, pp. 70-73.

菩薩塑像優雅,慈眉善目,赤足安立,左手施觸地印,右手則持蓮 蕾上舉至肩。頂有肉髻,頭戴五葉花冠,髮綹披肩,雙眼垂視,嘴 帶微笑。身纏衆寶瓔珞,且踏於蓮台法座。光背邊緣錘繞卷草紋樣 一圈,上下沿則飾以細密連珠。手腳及面部見肉泥金。隨此拍品還 附一本1975年布魯塞爾出版A. Neven著的《Lamaistic Art: Exhibition organised in conjunction with the Nepalese Belgian Friendship, Société Générale de Banque, Brussels, 15th May-30th June 1975》展覽圖錄。

此尊造像與淸宮舊藏一尊較大的彌勒像風格十分相似,見《淸宮藏 傳佛教文物》,北京,1992年,頁68,圖版40號(圖二),該尊佛 像附有黃簽,爲淸代達賴喇嘛進獻給淸朝皇帝的貢物。另比較藏於 承德避暑山莊的八尊菩薩造像,見《淸宮秘藏:承德避暑山莊藏傳 佛教文物展圖錄》,台北,1999年,頁70至73。

fig. 2 Collection of the Palace Museum, Beijing 圖二 北京故宮博物院藏品