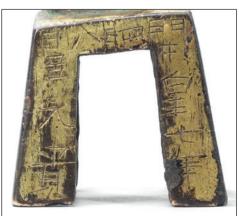

#### NORTHERN WEI DYNASTY, DATED HUANGXING FIRST YEAR, CORRESPONDING TO AD 467 AND OF THE PERIOD

The standing figure of Buddha is depicted standing on a lotus base with his right hand raised in *abhaya mudra*, the left hand holding the edge of his sleeve, backed by a petal-shaped aureole decorated with borders of flames. The bracket stand is incised with a partially legible inscription reading 'Made on the eighteenth day eighth month first year of Huangxing (AD 467) by the follower Yao Jing'. 8 ¼ in. (21 cm.) high

### PROVENANCE

Acquired in Hong Kong in 1996

北魏 皇興元年(467) 銅佛立像

銘文:皇興元年八月十八日弟子姚景造

**來源** 1996年購於香港

inscription 銘文