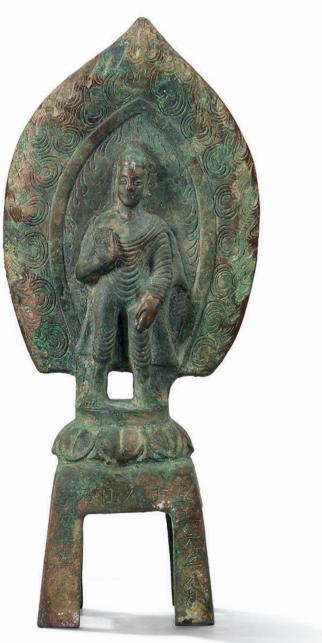

# AN INSCRIBED BRONZE STANDING FIGURE OF BUDDHA

#### NORTHERN WEI DYNASTY, DATED HUANGXING FIRST YEAR, CORRESPONDING TO AD 467 AND OF THE PERIOD

The standing figure of Buddha is depicted standing on a lotus base with his right hand raised in *abhaya mudra*, the left hand holding the edge of his sleeve, backed by a petal-shaped aureole decorated with borders of flames. The bracket stand is incised with a partially legible inscription reading 'Made on the eighteenth day eighth month first year of Huangxing (AD 467) by the follower Yao Jing'. 8 ¼ in. (21 cm.) high

### PROVENANCE

Acquired in Hong Kong in 1996

北魏 皇興元年(467) 銅佛立像

銘文:皇興元年八月十八日弟子姚景造

**來源** 1996年購於香港

inscription 銘文