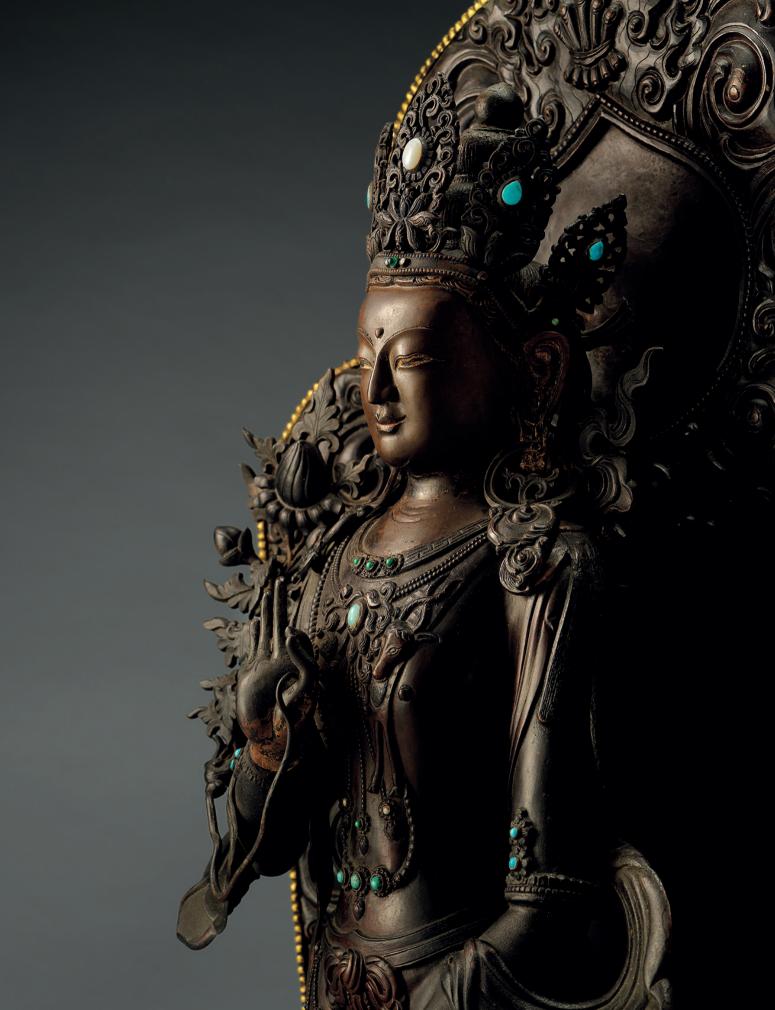

### A HIGHLY IMPORTANT AND VERY RARE MALLA-STYLE GILT-BRONZE AND SILVER-INLAID SEATED FIGURE OF BUDDHA SHAKYAMUNI

#### TIBET, 13TH-14TH CENTURY

The majestic deity is superbly cast seated in *dhyanasana* with his hands in *bhumisparsa mudra*, wearing an intricately executed patchwork robe over his left shoulder with silver-inlaid beaded rims, the robe gathered in cascading folds at the shoulder and at his ankles, his rounded face with downcast eyes, bow-shaped mouth flanked by long pendulous ear lobes, his hair arranged in tight curls rising to a domed *ushnisha*, richly gilt overall, the figure retains the original consecrated materials sealed with a gilt base plate incised with a lotus flowerhead.

#### 西藏十三/十四世紀 鎏金銅嵌銀釋迦牟尼佛坐像

佛陀全跏趺坐,右手下垂作觸地式,左手施冥想印。身穿袈裟,袒 露右肩,衣襬上下兩層堆疊皺摺。袈裟襟沿嵌銀焊珠紋飾兩排,間 以陰刻花紋。雙眼目光垂視,眉間嵌松綠石,雙唇略帶微笑,神情 莊重慈祥。髻上有鎏金銅寶珠頂。裝藏板原封未被打開,上陰刻蓮 花紋。

#### 來源

Benny Rustenburg,阿姆斯特丹,入藏於1980年以前 美國西岸私人收藏,1989年購自Benny Rustenburg

X-ray detail X 光細圖

While almost the entire figure is fire gilt, in which mercury is used to adhere gold to the bronze surface beneath, the beaded hems of the robes on the front of the figure are picked out in silver inlay. Although mixed silver and gilt decorated figures were often found in the earlier bronze casting centres of North India, including during the Pala period, they are incredibly rare for this early period of Tibetan art. Such a technique requires masterful expertise, and this example embodies the virtuosity of the Tibetan bronze casters of the 14th century.

Compare the present figure with a related but smaller figure, originally in the Pan-Asian Collection and personal collection of Robert Hatfield Ellsworth and now in a private collection (fig. 1). The Ellsworth figure, despite depicting a crowned Buddha, is remarkably similar in terms of sculptural decoration and style. The figure is dressed in a patchwork robe, with raised beaded hems in both silver and gold, and with an incised leaf pattern similar to that of the present example. A Chinese woodblock print from the 13th/14th century shows that this iconography of Buddha with patchwork robe was a very popular subject at the time and was already well known in China (fig. 2). While the Ellsworth figure is in silver, the exposed skin and face of the figure was originally covered in cold gold, meaning the original effect would have been one of shimmering contrast between the silver and gold areas. The present figure magnifies that contrasting effect by eschewing the cold gold for luminous fire gilding. Apart from the Ellsworth example, few other works of Himalayan sculpture that employ both gold and silver are known.

本像通體施鎏金,用水銀溶解金粉塗在銅上,再進爐燒製使水銀蒸發,造成金色外表。袍襟及袍下緣的連珠紋則用嵌銀的方式增色。雖然北印度,包括帕拉時期的造像時有見加銀的例子,西藏早期造像身上同時出現鎏金及嵌銀的現象非常罕見,也令人讚嘆西藏早期鑄銅匠人的技巧與能耐。

比較一件高 23 公分的銀佛坐像(圖一),為泛亞洲及安思遠舊藏, 現在在一私人藏家手中。安思遠舊藏例雖然多加了頭上寶冠,但是其 造型及體態還有衣飾的風格都與本造像非常接近。安思遠例身穿百衲 服,袍上綴連珠紋,袍襟及底緣上刻金錢紋,與本像大體相同。從一 幅南宋到元至正年間的木刻版畫上(圖二)可見,百衲服坐佛在當時 是廣泛流傳的一個題材,在中國本土也常見。安思遠例雖然爲銀質, 但是臉部及皮膚本來有漆金,所以原來想表現的是金銀交輝的視覺效 果。本坐像比它更勝一尺,通體用熠熠發光的鎏金,再局部嵌銀,燦 爛奪目。除了安思遠例之外,如本像一樣有金銀對比效果的喜馬拉雅 造像非常少見。