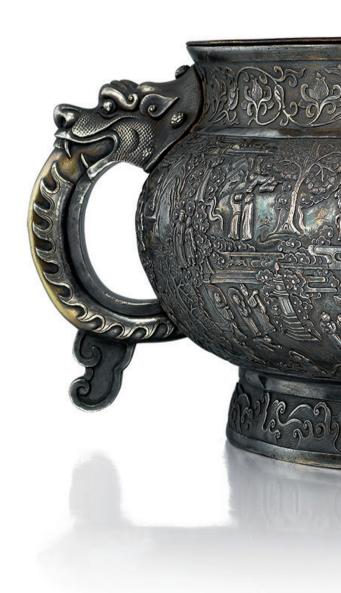

# A RARE GILT-BRONZE TRIPOD OFFERING STAND

# YONGLE INCISED SIX-CHARACTER PRESENTATION MARK AND OF THE PERIOD (1403-1424)

The elegant legs of the stand are formed as three, evenly spaced, *makara* dragons. Each vertical-form dragon is raised from an elaborately scrolled tail that transforms into an arched neck before emerging into upright head. Its partially open mouth exposes its teeth and grasping one of the circular beads that form the circular ring platform. The interior of the ring is inscribed with the Yongle presentation mark.

#### PROVENANCE

Hirano Kotogen, Tokyo, circa 1980s

A Japanese private collection, acquired from the above in the 1980s

In Buddhist practices, the present stand is probably used for the support of a conch shell, an offering bowl or a *kapala*, and placed on altar tables. A slightly smaller stand (13.5 cm. high) is illustrated in *Chinese Imperial Patronage, Treasures from Temples and Palaces*, vol. II, Christopher Bruckner, Asian Art Gallery, London, no. 4; where it is illustrated with a similarly sized cloisonné enamel example dating to circa 1400, no. 5. Compare also related upright dragon supports forming the base of a pair of Ming dynasty candlesticks as part of a garniture set, included in the exhibition, *A Special Exhibition of Buddhist Gilt Votive Objects*, National Palace Museum, Taipei, 1995, and illustrated in the Catalogue, p. 96, pl. 16-2-3. 明永樂 鎏金銅魚龍形三足供座 「大明永樂年施」楷書刻款

#### 來源

平野古陶軒,東京,約1980年代入藏 日本私人珍藏,1980年代購於平野古陶軒

此座鑄工精巧,每足作摩羯魚狀,口啣寶珠,魚身及尾飾流雲紋, 圈托內壁陰刻「大明永樂年施」橫款,爲明代宮廷作品。應用以承 托法器如海螺或缽等,作佛前供奉。

有一件造型一樣但略小的例子(13.5公分),同樣刻永樂年款,著錄於 《Chinese Imperial Patronage, Treasures from Temples and Palaces》, 卷二, Christopher Bruckner, Asian Art Gallery,倫敦,圖版4號。同 書內載有另一件掐絲琺瑯座,紋飾設計與本器一樣,缺款,定年明 初,見同上,圖版5號。亦可參考國立故宮博物院藏一對明代銅鍍 金燭台,其龍形足的造型與本器上的魚龍形足略爲相似,見1995年 台北出版《金銅佛教供具特展》,頁96,圖版16-2-3號。