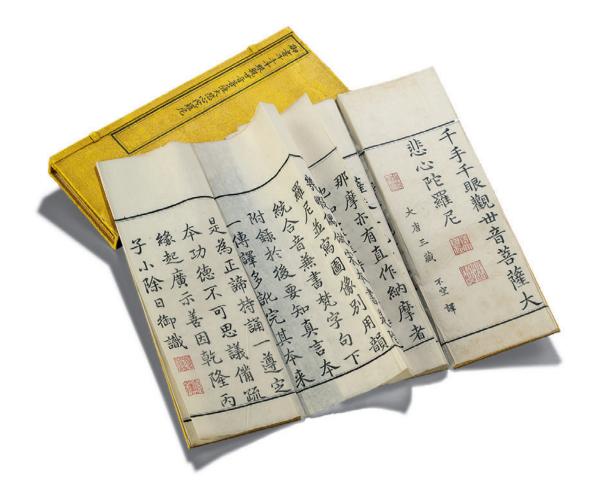

### A VERY RARE IMPERIAL WOODBLOCK-PRINTED MAHAKARUNIKACITTA DHARANI SUTRA AND BROCADE COVER

QIANLONG PERIOD (1736-1795)

The hard cover is bound with imperial yellow brocade, and inscribed with the title *Yushu Qianshou Qianyan Guanshiyin Pusa Dabeixin Tuoluoni, Mahakarunikacitta Dharani* sutra, opening the interior folio rendered in forty-eight concertina folds written in Chinese text, followed by line drawings illustrating the different manifestations of the Bodhisattva, ending with the *Bingzi* cyclical date of the Qianlong year, corresponding to 1756, and two seals of the Emperor. The back cover is similarly bound with yellow brocade; encased with a hard sleeve cover bearing the title of the sutra and fastened by two toggles.

13 ¾ in. long x 4 ¼ in. wide x 1 ¼ in. deep (34 x 12 x 2.8 cm.)

HK\$80,000-120,000

US\$10,000-16,000

The woodblock printed text expounds on the proper *mudras* and *dharani*-prayers for the 'Thousand-armed Thousand-eyed' Avalokitesvara. According to the preamble, this sutra is attributed to an early translation from Tang dynasty pilgrim, Xuanzang, and the text was hand copied by Emperor Qianlong. It is known during the reign of Qianlong that a sutra-printing house was established inside the Xihuamen Gate of the Imperial palace, where copying and editing were done under the guidance of State Tutor Changkya Hutuktu; for a further discussion on Buddhist sutras, cf. *Cultural Relics of Tibetan Buddhism, Collected in the Qing Palace*, pp. 114–115.

The 'Thousand-armed Thousand-eyed' Avalokitesvara, also referred to as Sahasrabhuja-sahasranetra, is a manifestation of Tantric (Esoteric) Buddhism, a branch Mahayana Buddhism. As suggested by the name, it conveys a meaning of an omnipotent deity with infinite compassion to alleviate the sufferings of sentient beings. Each incantation in this book is shown together with a drawing corresponding to the hand gestures for the attainment of a particular wish.

### 清乾隆《御書千手千眼觀世音菩薩大悲心陀羅尼》刻本

全書四十八經折,附菩薩善行線描圖。署丙子(1756)年,「乾」、 「隆」鈐印。黃綾書衣、外盒。

清代宮廷中有很多佛堂,大部份都建於乾隆時期。篤信佛教的淸朝皇 帝平日都習慣抄寫經書,尤其乾隆皇帝無論國事多麼繁忙,都會堅持 每日抄寫經文。