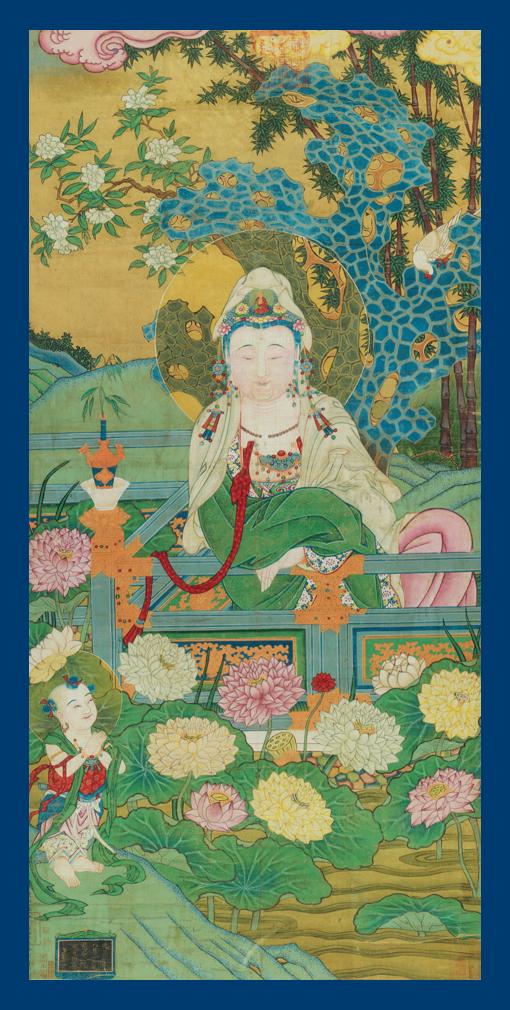

### A BUDDHIST VOTIVE PAINTING OF **GUANYIN AND SUDHANA**

### MING DYNASTY (1368-1644)

The painting depicts Guanyin with a circular halo and halfopened downcast eyes against a background of a bamboo grove and a white parrot perched on a large rock. She reclines against an ornate balustrade above a blossoming lotus pond and wears a long, loose-fitting white robe with a bejewelled crown accommodating Amitabha Buddha. A vase with a willow sprig can be seen on her right-hand side and in the lower left of the painting is Sudhana standing on a rock and paying homage. The seal at the top centre is in both Chinese and Manchu scripts suggesting that the painting was collected by Prince Guo (1697-1738), Yunli, the 17th son of Emperor Kangxi.

Scroll, mounted and framed, ink and colour on hemp  $75\frac{3}{4} \times 36\frac{1}{2}$  in. (192 x 92.5 cm.) With seal of Prince Guo and ten other collector's seals

#### 眀 蓮池觀音像

### 來源

香港蘇富比,2003年4月27日,拍品319號

鑒藏印:「和碩果親王之寶」、「玄賞齋」等十一人

此畫繪白衣觀音,悠然坐在蓮池亭台間,斜倚欄杆,並俯視蓮池中 盛開朵朵的蓮花,後方還見假山及數株紫竹,石上棲身一枝金剛鸚 . 鵡。 觀音頭戴寶冠,冠中有阿彌陀佛。 其右欄柱上置一楊柳淨瓶, 左下角有善財童子赤足立於岩上,其雙手合十呈禮拜觀音貌。此畫 中央高處並鈐有滿漢合璧的「和碩果親王之寶」藏印。

Seal of Prince Guo 「和碩果親王之寶」印

# 2812 Continued

The composition of the current lot is similar to a painting of Nine-Lotus Bodhisattva in the collection of the Metropolitan Museum of Art, New York (18.139.2). According to the inscribed colophon dated to 1593 on the Metropolitan Museum painting, the facial features of the deity were based on the countenance of the Empress Dowager Cisheng (1544-1641), the mother of Emperor Wanli (r. 1573-1619), and the work was commissioned to commemorate two miraculous events that occurred in 1586 and 1587: the first was a dream revelation from the deity to the Empress Dowager, the second was the unanticipated appearance of lotus blossoms in her garden, affirming the Empress Dowager as the reincarnation of the deity.

The earliest representation of the Nine-Lotus Bodhisattva iconography appears to be a stele dated by inscription to 1587, located at the Cishou Monastery west of Beijing, which is engraved with an image of the deity, accompanied by the seal of the Empress Dowager and an eulogy by the Wanli Emperor. This shares a nearly identical composition with the Metropolitan Museum painting and may have been the source of inspiration of all subsequent depictions of the deity in different media popularised during the early seventeenth century.