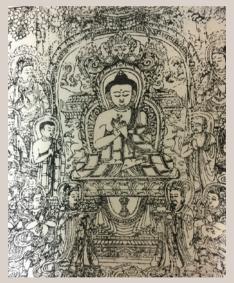

Compare the present figure with a related but smaller figure, originally in the Pan-Asian Collection and personal collection of Robert Hatfield Ellsworth and now in a private collection (fig. 1). The Ellsworth figure, despite depicting a crowned Buddha, is remarkably similar in terms of sculptural decoration and style. The figure is dressed in a patchwork robe, with raised beaded hems in both silver and gold, and with an incised leaf pattern similar to that of the present example. A Chinese woodblock print from the 13th/14th century shows that this iconography of Buddha with patchwork robe was a very popular subject at the time and was already well known in China (fig. 2). While the Ellsworth figure is in silver, the exposed skin and face of the figure was originally covered in cold gold, meaning the original effect would have been one of shimmering contrast between the silver and gold areas. The present figure magnifies that contrasting effect by eschewing the cold gold for luminous fire gilding. Apart from the Ellsworth example, few other works of Himalayan sculpture that employ both gold and silver are known.

本像通體施鎏金,用水銀溶解金粉塗在銅上,再進爐燒製使水銀蒸發,造成金色外表。袍襟及袍下緣的連珠紋則用嵌銀的方式增色。雖然北印度,包括帕拉時期的造像時有見加銀的例子,西藏早期造像身上同時出現鎏金及嵌銀的現象非常罕見,也令人讚嘆西藏早期鑄銅匠人的技巧與能耐。

比較一件高 23 公分的銀佛坐像(圖一),為泛亞洲及安思遠舊藏, 現在在一私人藏家手中。安思遠舊藏例雖然多加了頭上寶冠,但是其 造型及體態還有衣飾的風格都與本造像非常接近。安思遠例身穿百衲 服,袍上綴連珠紋,袍襟及底緣上刻金錢紋,與本像大體相同。從一 幅南宋到元至正年間的木刻版畫上(圖二)可見,百衲服坐佛在當時 是廣泛流傳的一個題材,在中國本土也常見。安思遠例雖然爲銀質, 但是臉部及皮膚本來有漆金,所以原來想表現的是金銀交輝的視覺效 果。本坐像比它更勝一尺,通體用熠熠發光的鎏金,再局部嵌銀,燦 爛奪目。除了安思遠例之外,如本像一樣有金銀對比效果的喜馬拉雅 造像非常少見。

Former collection of Robert Ellsworth 安思遠舊藏

Woodblock print circa. 1300 磧砂藏引首,南宋紹定至元至治