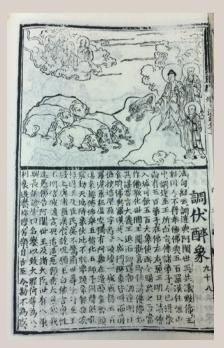

its actual weight of 4717 grams, showing that it was very precisely measured.

The decoration on the current censer is obviously related to Buddhism, but it is very difficult to identify each scene. One of the scenes (fig. 3) appears to recount the story where, upon being attacked by drunken elephants set loose by King Ajatashatru, the Buddha released five lions from his five fingers to quell the elephants. This story is recorded in many different sutras. The composition and decorative style of the decoration around the censer could have been inspired by contemporaneous woodblock prints, such as this example (fig. 4) in Shishi yuanliu (The Origins of Shakyamuni), printed by the imperial printing press of the Yongle period. This book was very popular during the Ming dynasty and was re-issued with new woodblock compositions subsequently in Jingtai and Chenghua periods, produced by the Imperial printing press. This censer is extremely rare and no other identical example appears to have been recorded. However, a small gilt-silver alms bowl, sold by Christie's Forever on the 5 June 2012, lot 628 (fig. 5), is very similarly decorated with a more simplified composition for its decoration, and bears the mark of Wanli Yinzuoju (銀作 局 Imperial Silver Atelier). The current censer is a very important example in the study of gold and silver objects made in the Imperial atelier, as well as the type of Buddhist offerings made by the court.

此爐上的紋節明顯與佛教故事有關,但是還未能一一確認出處,只認出一景(圖三)似乎是阿闍世王放醉象害佛,佛祖五指一揮,變出五隻獅子將之馴服的寓言故事,在很多經書中都有記載。從構圖及風格看來,爐上的紋節受到了木刻版畫的影響,可參見永樂版內府刻本《釋氏源流》中的調伏醉象插圖(圖四),風格構圖非常類似。此書在明代流傳很廣,影響深遠, 景泰、成化年間均有重刻,而且都是由內府漢經廠主持刻製。 萬壽寺既然本來是藏經之處,以經書上常見的版畫來裝飾此爐 也不足爲奇了。此爐極爲罕見,至今未見相似例。不過北京佳 士得永樂曾於2012年6月5日拍過一件帶有萬曆銀作局款的鎏 金銀小缽,拍品628號(圖五),其上有近似的紋飾,但構圖 比較簡單,可資比較。此爐帶萬曆紀年款及御用監款,是研究 明代皇家金銀器非常重要的一件標準器,又是研究佛教禮佛器 具的一個重要例子,不論從其藝術性,歷史性或學術性來說都 是一件不可多得的藏品。