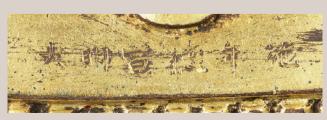

#### PROVENANCE

Hirano Kotogen, Tokyo, circa 1980s

A Japanese private collection, acquired from the above in the 1980s

In Buddhist practices, the present stand is probably used for the support of a conch shell, an offering bowl or a *kapala*, and placed on altar tables. A slightly smaller stand (13.5 cm. high) is illustrated in *Chinese Imperial Patronage, Treasures from Temples and Palaces*, vol. II, Christopher Bruckner, Asian Art Gallery, London, no. 4; where it is illustrated with a similarly sized cloisonné enamel example dating to circa 1400, no. 5. Compare also related upright dragon supports forming the base of a pair of Ming dynasty candlesticks as part of a garniture set, included in the exhibition, *A Special Exhibition of Buddhist Gilt Votive Objects*, National Palace Museum, Taipei, 1995, and illustrated in the Catalogue, p. 96, pl. 16-2-3. 明永樂 鎏金銅魚龍形三足供座 「大明永樂年施」楷書刻款

#### 來源

平野古陶軒,東京,約1980年代入藏 日本私人珍藏,1980年代購於平野古陶軒

此座鑄工精巧,每足作摩羯魚狀,口啣寶珠,魚身及尾飾流雲紋, 圈托內壁陰刻「大明永樂年施」橫款,爲明代宮廷作品。應用以承 托法器如海螺或缽等,作佛前供奉。

有一件造型一樣但略小的例子(13.5公分),同樣刻永樂年款,著錄於 《Chinese Imperial Patronage, Treasures from Temples and Palaces》, 卷二, Christopher Bruckner, Asian Art Gallery,倫敦,圖版4號。同 書內載有另一件掐絲琺瑯座,紋飾設計與本器一樣,缺款,定年明 初,見同上,圖版5號。亦可參考國立故宮博物院藏一對明代銅鍍 金燭台,其龍形足的造型與本器上的魚龍形足略爲相似,見1995年 台北出版《金銅佛教供具特展》,頁96,圖版16-2-3號。

mark