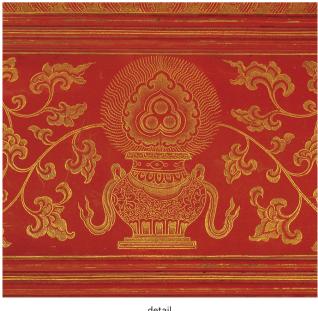

### 2817 A SILK BROCADE BUDDHIST LAMA'S ALTAR TABLE COVER

### QING DYNASTY, 18TH CENTURY

The central panel is colourfully woven with a chequered pattern, each square containing a *Bajixiang* 'Eight Buddhist Emblems' or *zabao* 'miscellaneous treasures'. The border is woven in gold-wrapped threads with elaborate lotus scrolls against a sapphire-blue ground. The cover has a greyish-blue silk backing. 38  $\frac{1}{8}$  x 38  $\frac{1}{8}$  in. (97 x 97 cm.)

### HK\$120,000-180,000

US\$16,000-23,000

### PROVENANCE

A private collection, acquired in Hong Kong in 2004

The quality of this altar table cover suggests that it was used by a high-ranking Tibetan Buddhist Lama, upon which he would place his bell, *dorge* and other ritual instruments.

### 清十八世紀 織錦八吉祥雜寶紋佛壇供桌圍

### 來源

私人珍藏,2004年購於香港

此桌圍繡工精緻,色彩鮮麗,如拼布般的佈局極富巧思,應原為身 分尊貴的大喇嘛所用。